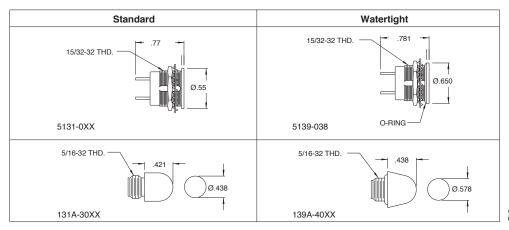

## **Panel Mount Indicator Specifications**

| Mounting Hole:                  | g Hole: .484", 5131 Type has a keyed flange anti-rotation feature,           |  |
|---------------------------------|------------------------------------------------------------------------------|--|
|                                 | 5139 Type features a flat "D" hole mounting                                  |  |
| Mounting Centers:               | .750"                                                                        |  |
| <b>Maximum Panel Thickness:</b> | : 5131 type: .265", 5139 type: .188"                                         |  |
| Housing/Material:               | Black anodized aluminum (suffix -038). Clear anodized aluminum (suffix -032) |  |
| Lugs:                           | Brass, center contact terminal marked +                                      |  |
| Hex Nut:                        | Cadmium plated steel                                                         |  |
| Lockwasher:                     | Cadmium plated steel                                                         |  |
| Lens:                           | Lexan                                                                        |  |
| Lens Shank:                     | Nickel plated brass                                                          |  |
| Electrical rating:              | 30 Volts, up to 1.26 Watt, 0.5A max. current.                                |  |

All dimension