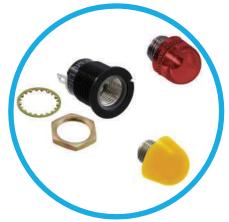

## CLIPLITE Midget Flange Relampable Indicator Lights

Midget Flange Indicator Lights are versatile, industry standard, front panel indicator lights capable of accepting any T-1 3/4 midget flange base lamp. These high quality indicators provide reliable service in a vast array of commercial and military applications (conforming to MIL-L-3661). Lamps are easily replaced from the front panel. These indicator lights are available in both a standard configuration and a watertight configuration providing reliable status indication in the most demanding of environments. The lamp is not included with this indicator light; please order the required lamp separately.

## **Panel Mount Indicator Specifications**

| Mounting Hole:                  | g Hole: .484", 5131 Type has a keyed flange anti-rotation feature,           |  |
|---------------------------------|------------------------------------------------------------------------------|--|
|                                 | 5139 Type features a flat "D" hole mounting                                  |  |
| Mounting Centers:               | .750"                                                                        |  |
| <b>Maximum Panel Thickness:</b> | : 5131 type: .265", 5139 type: .188"                                         |  |
| Housing/Material:               | Black anodized aluminum (suffix -038). Clear anodized aluminum (suffix -032) |  |
| Lugs:                           | Brass, center contact terminal marked +                                      |  |
| Hex Nut:                        | Cadmium plated steel                                                         |  |
| Lockwasher:                     | Cadmium plated steel                                                         |  |
| Lens:                           | Lexan                                                                        |  |
| Lens Shank:                     | Nickel plated brass                                                          |  |
| Electrical rating:              | 30 Volts, up to 1.26 Watt, 0.5A max. current.                                |  |