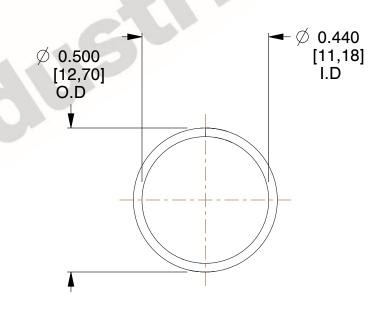

## **NOTES:**

1. Material : Stainless Steel

2. Finish: Glod Irridite

3. Ends: Closed

4. Total Coils: 10.000

Sugg. Max. Deflection: 0.290 (in)
Sugg. Max. Load: 2.300 (lbs)

7. All Drawing Dimensions are in Inches [mm]