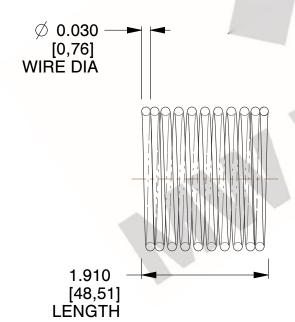

## **NOTES:**

1. Material : Stainless Steel

2. Finish: Glod Irridite

3. Ends: Closed

4. Total Coils: 10.000

Sugg. Max. Deflection: 0.290 (in)
Sugg. Max. Load: 2.300 (lbs)

7. All Drawing Dimensions are in Inches [mm]