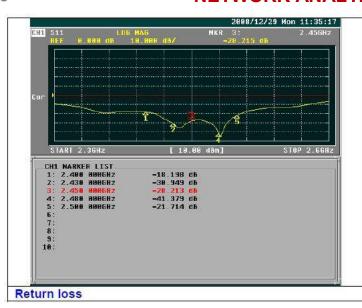

Antenna
- ► Good Appearance Designs
- **▶** DC Short Lightning Protection
- ► Installed for Vertical or Horizontal Polarization
- ► Aluminum Built Support
- ► Up and Down Adjustment Support
- ► Outdoor Antenna for Public Hot-Spots
- ► Includes Tilt and Swivel Mast Mount Brackets
- ► RoHS Compliant

### INTRODUCTION

**Antaira Technologies ANT-PA-2414** is a directional panel antenna that can broadcast WiFi signals on the 2.4GHz frequency. The ANT-PA-2414 is an outdoor, waterproof antenna. The 14dBi antenna has a standard female N-type connector that can be connected to most industrial wireless access points, clients, bridge or bluetooth device. The ANT-PA-2414 works with IEEE 802.11b, IEEE 802g, IEEE 802n. A N-type to SMA conversion cable is available.

#### NETWORK ANALYZER TEST REPORT







# SPECIFICATIONS

| Frequency      | 2.4~2.5GHz             |
|----------------|------------------------|
| VSWR           | ≤ 1.5                  |
| Gain           | 14dBi                  |
| Polarization   | Vertical or Horizontal |
| Power Handling | 50 Watts               |
| Impedance      | 50 Ω                   |

| Beam Width     | H: 30° / V: 30°          |
|----------------|--------------------------|
| Connector      | N Female                 |
| Operation Temp | -40°~80°C                |
| Dimension      | 202 x 202 mm             |
| Mounting       | 32~45 mm (1.2~1.75 inch) |
| Weight         | 340g                     |

## **ORDERING INFO**

-(

ANT-PA-2414 2.4~2.5GHz Outdoor Panel Antenna 14dBi