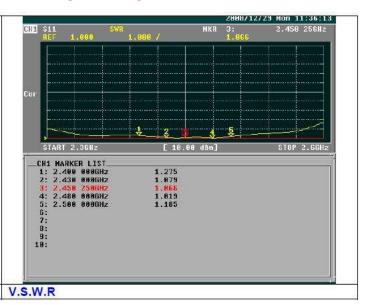

# SPECIFICATIONS

| Frequency      | 2.4~2.5GHz             |
|----------------|------------------------|
| VSWR           | ≤ 1.5                  |
| Gain           | 14dBi                  |
| Polarization   | Vertical or Horizontal |
| Power Handling | 50 Watts               |
| Impedance      | 50 Ω                   |