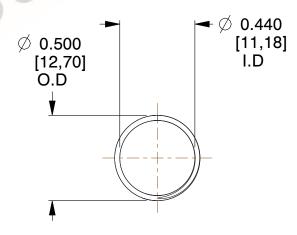

## **NOTES:**

Material : Music Wire
 Finish : Glod Irridite

3. Ends: Closed and Ground

4. Total Coils: 10.000

Sugg. Max. Deflection: 0.620 (in)
 Sugg. Max. Load: 2.300 (lbs)

7. All Drawing Dimensions are in Inches [mm]

1.778

SCALE

11772

COMPONENT

COMPRESSION SPRINGS

UNIT
INCH [mm]
SHEET

1 of 1

**SPRINGS** 