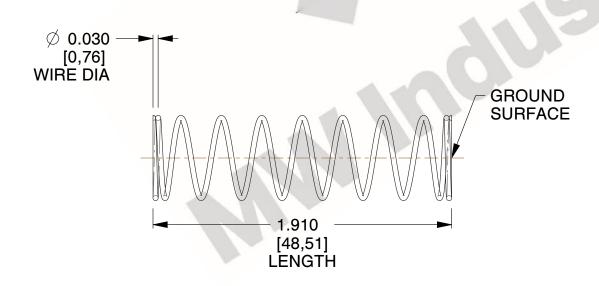

## **NOTES:**

Material : Music Wire
 Finish : Glod Irridite

3. Ends: Closed and Ground

4. Total Coils: 10.000

Sugg. Max. Deflection: 0.620 (in)
 Sugg. Max. Load: 2.300 (lbs)

7. All Drawing Dimensions are in Inches [mm]

1.778

SCALE

11772

COMPONENT

COMPRESSION SPRINGS

UNIT
INCH [mm]
SHEET

1 of 1

**SPRINGS** 