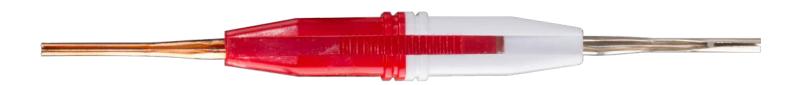

This tool is perfect for inserting and extracting size 20 front release contacts made by most manufacturers. This insertion tool features the following:

- Probes constructed from brass to prevent damage to contacts
- Housing made from color-coded ABS: Red side is for insertion and white side is for extraction
- For use on TE Connectivity Amplimite series HDP-20 plugs and pins, including the following:
  - -215712-1 Plug 15 POS Crimp Snap
  - -215711-1 Plug 9 POS Crimp Snap
  - -1218266-1 Pin 18 AWG Gold Crimp
  - -194081-1 Pin 1.04 mm without Louver Band
  - -205089-2 D-Sub Pin 20-24 AWG Crimp

| SPECIFICATIONS |                    |
|----------------|--------------------|
| FUNCTION       |                    |
| CONTACT SIZE   | 20 (0.040")        |
| LENGTH         |                    |
| WEIGHT         | 0.053 lb (24.04 g) |
| UPC #          |                    |