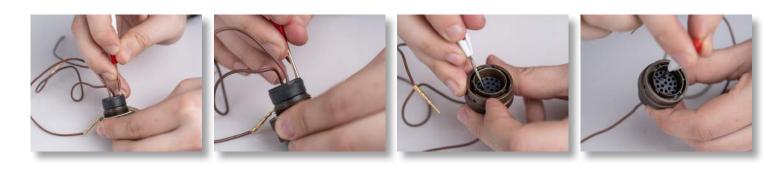

This tool is perfect for inserting and extracting size 20 front release contacts made by most manufacturers. This insertion tool features the following:

- Probes constructed from brass to prevent damage to contacts
- Housing made from color-coded ABS: Red side is for insertion and white side is for extraction
- For use on TE Connectivity Amplimite series HDP-20 plugs and pins, including the following:
  - -215712-1 Plug 15 POS Crimp Snap
  - -215711-1 Plug 9 POS Crimp Snap
  - -1218266-1 Pin 18 AWG Gold Crimp
  - -194081-1 Pin 1.04 mm without Louver Band
  - -205089-2 D-Sub Pin 20-24 AWG Crimp