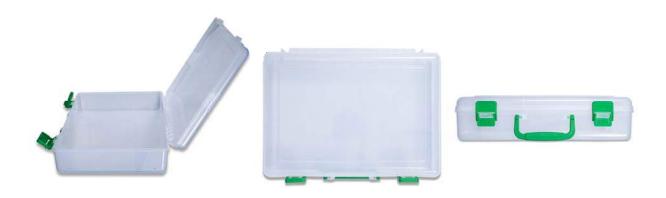

## **Product Description**

This Jumbo-sized project box is perfect for storing and transporting a multitude of objects. It can easily fit an autorange digital multimeter along with an Analog Discovery 2. It's even large enough to fit two of our regular-sized project boxes inside, so you can separate different projects or components and rest easy knowing that they are safely contained. Two heavy-duty plastic clasps ensure that everything will remain locked up tight!

## Features:

- Measuring 13" x 9" x 3.25", it's large enough to fit two of our regular-sized project boxes!
- Two heavy-duty locking clasps
- Rugged handle for convenient transport
- Transparent plastic