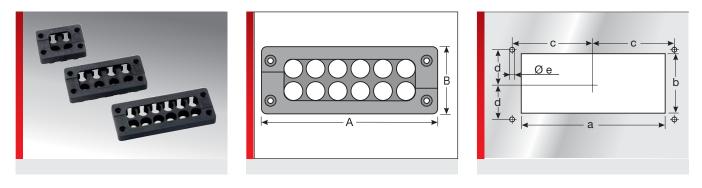

## **PRODUCT INFORMATION**

The KDL/C cable entry system is used for inserting pre-assembled cables. The KDL/C system is a splittable system that enables the quick and simple installation of up to 48 pre-assembled cables with a high packing density in control cabinets and terminal boxes.

- Uninterrupted cable guidance
- Easy assembly
- Integrated strain relief
- Fits standard cut-out dimensions
- Protection class IP 54.
- Matching grommet: KDT/X