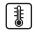

### **DIMENSION TABLE**

| Туре            | Order No.      | Installation height (EH)<br>mm | A<br>mm | B<br>mm | a<br>mm | b<br>mm | C<br>mm | d<br>mm | e<br>mm |
|-----------------|----------------|--------------------------------|---------|---------|---------|---------|---------|---------|---------|
| For standard cu | it-out size 24 |                                |         |         |         |         |         |         |         |
| KDL/C 24/12     | 87141012       | 15.00                          | 148.00  | 58.00   | 112.00  | 36.00   | 65.00   | 16.00   | 5.50    |

# Type KDL/C cable entry system

| Туре            | Order No.      | Installation height (EH)<br>mm | A<br>mm | B<br>mm | a<br>mm | b<br>mm | C<br>mm | d<br>mm | e<br>mm |
|-----------------|----------------|--------------------------------|---------|---------|---------|---------|---------|---------|---------|
| KDL/C 24/9      | 87141024       | 15.00                          | 148.00  | 58.00   | 112.00  | 36.00   | 65.00   | 16.00   | 5.50    |
| KDL/C 24/8      | 87141020       | 15.00                          | 148.00  | 58.00   | 112.00  | 36.00   | 65.00   | 16.00   | 5.50    |
| KDL/C 24/4      | 87141016       | 15.00                          | 148.00  | 58.00   | 112.00  | 36.00   | 65.00   | 16.00   | 5.50    |
|                 |                |                                |         |         |         |         |         |         |         |
| For standard cu | it-out size 16 |                                |         |         |         |         |         |         |         |
| KDL/C 16/8      | 87141028       | 15.00                          | 121.00  | 58.00   | 86.00   | 36.00   | 51.50   | 16.00   | 5.50    |
| KDL/C 16/7      | 87141032       | 15.00                          | 121.00  | 58.00   | 86.00   | 36.00   | 51.50   | 16.00   | 5.50    |
| KDL/C 16/3      | 87141036       | 15.00                          | 121.00  | 58.00   | 86.00   | 36.00   | 51.50   | 16.00   | 5.50    |
|                 |                |                                |         |         |         |         |         |         |         |
| For standard cu | it-out size 10 |                                |         |         |         |         |         |         |         |
| KDL/C 10/6      | 87141040       | 15.00                          | 101.00  | 58.00   | 65.00   | 36.00   | 41.50   | 16.00   | 5.50    |
| KDL/C 10/5      | 87141043       | 15.00                          | 101.00  | 58.00   | 65.00   | 36.00   | 41.50   | 16.00   | 5.50    |
| KDL/C 10/2      | 87141041       | 15.00                          | 101.00  | 58.00   | 65.00   | 36.00   | 41.50   | 16.00   | 5.50    |
|                 |                |                                |         |         |         |         |         |         |         |
| For standard cu | it-out size 6  |                                |         |         |         |         |         |         |         |
| KDL/C 6/4       | 87141046       | 15.00                          | 74.00   | 58.00   | 46.00   | 36.00   | 29.00   | 16.00   | 5.50    |