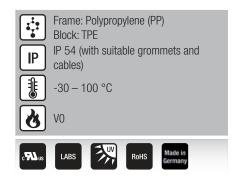

### **DIMENSION TABLE**

| Туре            | Order No.      | Installation height (EH)<br>mm | A<br>mm | B<br>mm | a<br>mm | b<br>mm | C<br>mm | d<br>mm | e<br>mm |
|-----------------|----------------|--------------------------------|---------|---------|---------|---------|---------|---------|---------|
| For standard cu | it-out size 24 |                                |         |         |         |         |         |         |         |
| KDL/C 24/12     | 87141012       | 15.00                          | 148.00  | 58.00   | 112.00  | 36.00   | 65.00   | 16.00   | 5.50    |

# Type KDL/C cable entry system

| Туре            | Order No.      | Installation height (EH)<br>mm | A<br>mm | B<br>mm | a<br>mm | b<br>mm | C<br>mm | d<br>mm | e<br>mm |
|-----------------|----------------|--------------------------------|---------|---------|---------|---------|---------|---------|---------|
| KDL/C 24/9      | 87141024       | 15.00                          | 148.00  | 58.00   | 112.00  | 36.00   | 65.00   | 16.00   | 5.50    |
| KDL/C 24/8      | 87141020       | 15.00                          | 148.00  | 58.00   | 112.00  | 36.00   | 65.00   | 16.00   | 5.50    |
| KDL/C 24/4      | 87141016       | 15.00                          | 148.00  | 58.00   | 112.00  | 36.00   | 65.00   | 16.00   | 5.50    |
|                 |                |                                |         |         |         |         |         |         |         |
| For standard cu | it-out size 16 |                                |         |         |         |         |         |         |         |
| KDL/C 16/8      | 87141028       | 15.00                          | 121.00  | 58.00   | 86.00   | 36.00   | 51.50   | 16.00   | 5.50    |
| KDL/C 16/7      | 87141032       | 15.00                          | 121.00  | 58.00   | 86.00   | 36.00   | 51.50   | 16.00   | 5.50    |
| KDL/C 16/3      | 87141036       | 15.00                          | 121.00  | 58.00   | 86.00   | 36.00   | 51.50   | 16.00   | 5.50    |
|                 |                |                                |         |         |         |         |         |         |         |
| For standard cu | it-out size 10 |                                |         |         |         |         |         |         |         |
| KDL/C 10/6      | 87141040       | 15.00                          | 101.00  | 58.00   | 65.00   | 36.00   | 41.50   | 16.00   | 5.50    |
| KDL/C 10/5      | 87141043       | 15.00                          | 101.00  | 58.00   | 65.00   | 36.00   | 41.50   | 16.00   | 5.50    |
| KDL/C 10/2      | 87141041       | 15.00                          | 101.00  | 58.00   | 65.00   | 36.00   | 41.50   | 16.00   | 5.50    |
|                 |                |                                |         |         |         |         |         |         |         |
| For standard cu | it-out size 6  |                                |         |         |         |         |         |         |         |
| KDL/C 6/4       | 87141046       | 15.00                          | 74.00   | 58.00   | 46.00   | 36.00   | 29.00   | 16.00   | 5.50    |