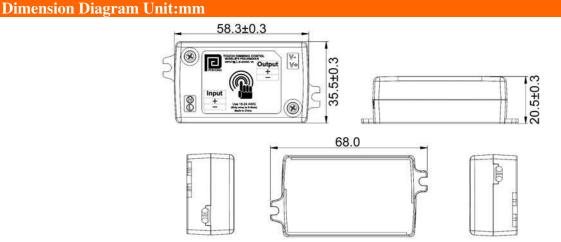

## **Features**

- Constant Voltage Input 8-42.4V DC
- Output Current Range 0-2.5A
- Integrate into existing LED luminaires
- <2.5mA consumed at 12V input and no load</li>
- Dimming Resolution of 200 Steps at 300Hz
- On-board Touch Sensor
- Touch & Hold to set dimming level
- Tap On/Off
- PWM Out