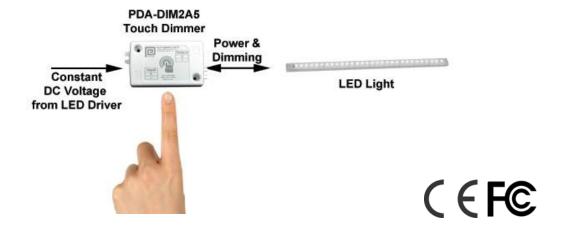

## **Touch Control for Constant Voltage LED Lighting Fixtures PDA-DIM2A5 Dimming Module for Under Cabinet Lighting**

## **Features**

- Constant Voltage Input 8-42.4V DC
- Output Current Range 0-2.5A
- Integrate into existing LED luminaires
- <2.5mA consumed at 12V input and no load</li>
- Dimming Resolution of 200 Steps at 300Hz
- On-board Touch Sensor
- Touch & Hold to set dimming level
- Tap On/Off
- PWM Out

## Part Number Applications

• PDA-DIM2A5-R

**Safety (Preliminary)** 

• CE

Indoor Lighting

• FCC

Phihong is not responsible for any error, and reserves the right to make changes without notice. Please visit our website at www.phihong.com for the most up-to-date specifications and contact information.