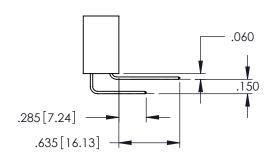

Contact Dimensions: 540-Wire Wrap .025 Sq.(0.64 Sq.) - Tail LG=.560(14.22) .100 (2.54) Contact Spacing x .200 (5.08) Row Spacing

THIS IS A C.A.D. GENERATED DRAWING DO NOT MAKE MANUAL REVISIONS TO MASTEI