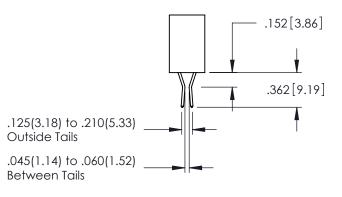

A NOIL DAS NOIL

**Contact Code 558** 

Contact Code 559

**Contact Code 560** 

INSULATOR MATERIAL: THERMOPLASTIC POLYESTER, UL 94V-0 DAP MATERIAL AVAILABLE UPON REQUEST

CONTACT MATERIAL; COPPER ALLOY CONTACT PLATING: GOLD ON THE MATING AREA, TIN PLATING ON THE CONTACT TAILS, NICKEL UNDERPLATE