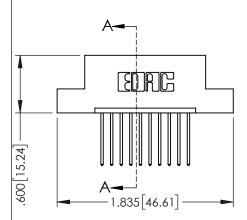

ORIGINAL

- INSULATOR MATERIAL: THERMOPLASTIC PBT BLACK, UL 94V-0
- CONTACT MATERIAL; COPPER TIN ALLOY
  CONTACT PLATING: GOLD ON THE MATING AREA, TIN PLATING ON THE CONTACT TAILS, NICKEL UNDERPLATE

EDAC INC TORONTO, ONTARIO CANADA