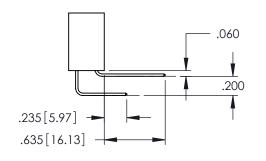

A NOIL DAS NOIL

**Contact Code 558** 

Contact Code 559

**Contact Code 560** 

INSULATOR MATERIAL: THERMOPLASTIC POLYESTER, UL 94V-0 DAP MATERIAL AVAILABLE UPON REQUEST

CONTACT MATERIAL; COPPER ALLOY CONTACT PLATING: GOLD ON THE MATING AREA, TIN PLATING ON THE CONTACT TAILS, NICKEL UNDERPLATE