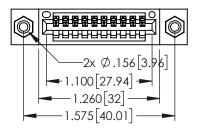

Contact Dimensions: 540-Wire Wrap .025 Sq.(0.64 Sq.) - Tail LG=.560(14.22) .100 (2.54) Contact Spacing x .200 (5.08) Row Spacing

THIS IS A C.A.D. GENERATED DRAWING DO NOT MAKE MANUAL REVISIONS TO MASTEI