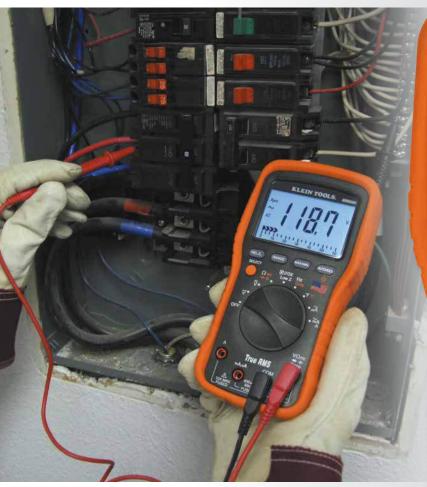

## **Electrician's / HVAC TRMS Multimeter**

MM 6000

### True RMS & Low Impedance

- Large backlit display.
- Analog bar graph.

#### **Electrician's / HVAC TRMS Multimeter**

| MEAS     | UREMENT                                                                           | MM6000       |
|----------|-----------------------------------------------------------------------------------|--------------|
| Ã        | AC Current                                                                        | 10A          |
| Ā        | DC Current                                                                        | 10A          |
| v        | AC Voltage                                                                        | 1000V        |
| V        | DC Voltage                                                                        | 1000V        |
| Ω        | Resistance                                                                        | 50MΩ         |
| 46       | Capacitance                                                                       | 6000 μF      |
| F°C      | Temperature                                                                       | -58 ~ 1832°F |
| Hz%      | Frequency /<br>Duty Cycle                                                         | 399.9 kHz    |
| <b>—</b> | Diode Test                                                                        | •            |
| 01))     | Continuity                                                                        | •            |
| LEAd     | Lead Warning                                                                      | •            |
| A-HOLD   | Auto Hold                                                                         | •            |
|          | CAT Rating                                                                        | CAT IV 600V  |
|          | Basic DC Accuracy                                                                 | ±0.2%        |
|          | Listing                                                                           | Intertek     |
|          | <b>Dimensions:</b> 7.00" H x 3.5" W x 1.875" D (178 mm H x 88.9 mm W x 47.6 mm D) |              |
|          | <b>Weight:</b> 14.0 oz. (397 g)                                                   |              |
|          | UPC: 0-9264469157-7                                                               |              |
|          | <b>Included Accessories:</b> test leads, batteries, thermocouple, carrying case   |              |