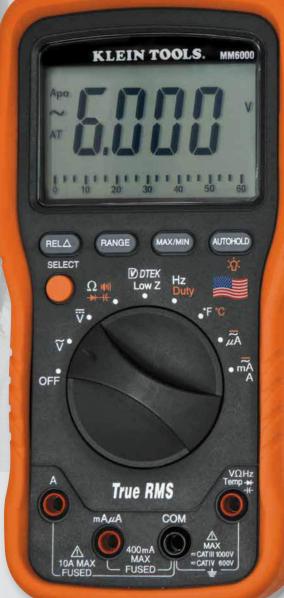

## **Electrician's / HVAC TRMS Multimeter**

MM 6000

### True RMS & Low Impedance

- Large backlit display.
- Analog bar graph.

#### **Electrician's / HVAC TRMS Multimeter**

| MEAS     | UREMENT                                                                           | MM6000       |
|----------|-----------------------------------------------------------------------------------|--------------|
| Ã        | AC Current                                                                        | 10A          |
| Ā        | DC Current                                                                        | 10A          |
| v        | AC Voltage                                                                        | 1000V        |
| V        | DC Voltage                                                                        | 1000V        |
| Ω        | Resistance                                                                        | 50MΩ         |
| 46       | Capacitance                                                                       | 6000 μF      |
| F°C      | Temperature                                                                       | -58 ~ 1832°F |
| Hz%      | Frequency /<br>Duty Cycle                                                         | 399.9 kHz    |
| <b>—</b> | Diode Test                                                                        | •            |
| 01))     | Continuity                                                                        | •            |
| LEAd     | Lead Warning                                                                      | •            |
| A-HOLD   | Auto Hold                                                                         | •            |
|          | CAT Rating                                                                        | CAT IV 600V  |
|          | Basic DC Accuracy                                                                 | ±0.2%        |
|          | Listing                                                                           | Intertek     |
|          | <b>Dimensions:</b> 7.00" H x 3.5" W x 1.875" D (178 mm H x 88.9 mm W x 47.6 mm D) |              |
|          | <b>Weight:</b> 14.0 oz. (397 g)                                                   |              |
|          | UPC: 0-9264469157-7                                                               |              |
|          | <b>Included Accessories:</b> test leads, batteries, thermocouple, carrying case   |              |

Accessories Available:

- Magnetic hanger
- Replacement test lead set
- Carrying case
- Replacement fuses
- Thermocouple

Made in USA of US and imported parts.

Analog Bar Graph

Lead Storage

**AWARNING:** Read, understand, and follow all instructions, cautions and warnings attached to and/or packed with all test and measurement devices before each use.