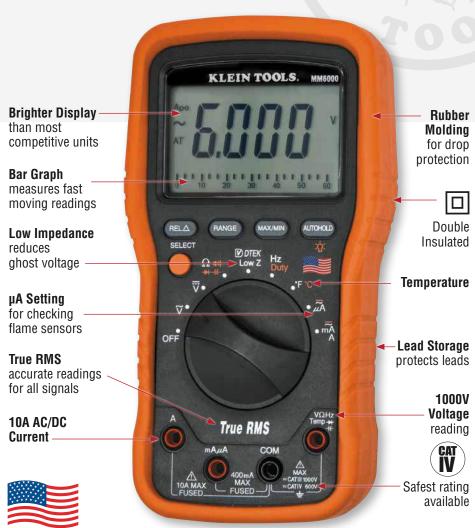

## **Electrician's / HVAC TRMS Multimeter**

MM 6000

### True RMS & Low Impedance

- Large backlit display.
- Analog bar graph.

#### **Electrician's / HVAC TRMS Multimeter**

| MEAS     | UREMENT                                                                           | MM6000       |
|----------|-----------------------------------------------------------------------------------|--------------|
| Ã        | AC Current                                                                        | 10A          |
| Ā        | DC Current                                                                        | 10A          |
| v        | AC Voltage                                                                        | 1000V        |
| V        | DC Voltage                                                                        | 1000V        |
| Ω        | Resistance                                                                        | 50MΩ         |
| 46       | Capacitance                                                                       | 6000 μF      |
| F°C      | Temperature                                                                       | -58 ~ 1832°F |
| Hz%      | Frequency /<br>Duty Cycle                                                         | 399.9 kHz    |
| <b>—</b> | Diode Test                                                                        | •            |
| 01))     | Continuity                                                                        | •            |
| LEAd     | Lead Warning                                                                      | •            |
| A-HOLD   | Auto Hold                                                                         | •            |
|          | CAT Rating                                                                        | CAT IV 600V  |
|          | Basic DC Accuracy                                                                 | ±0.2%        |
|          | Listing                                                                           | Intertek     |
|          | <b>Dimensions:</b> 7.00" H x 3.5" W x 1.875" D (178 mm H x 88.9 mm W x 47.6 mm D) |              |
|          | <b>Weight:</b> 14.0 oz. (397 g)                                                   |              |
|          | UPC: 0-9264469157-7                                                               |              |
|          | <b>Included Accessories:</b> test leads, batteries, thermocouple, carrying case   |              |