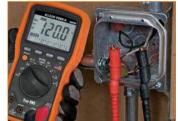

| ±0.2%        |
|          | Listing                                                                           | Intertek     |
|          | <b>Dimensions:</b> 7.00" H x 3.5" W x 1.875" D (178 mm H x 88.9 mm W x 47.6 mm D) |              |
|          | <b>Weight:</b> 14.0 oz. (397 g)                                                   |              |
|          | UPC: 0-9264469157-7                                                               |              |
|          | <b>Included Accessories:</b> test leads, batteries, thermocouple, carrying case   |              |

Accessories Available:

- Magnetic hanger
- Replacement test lead set
- Carrying case
- Replacement fuses
- Thermocouple







Made in USA of US and imported parts.

Analog Bar Graph











Lead Storage

**AWARNING:** Read, understand, and follow all instructions, cautions and warnings attached to and/or packed with all test and measurement devices before each use.