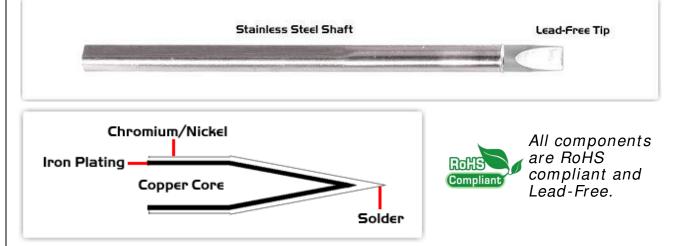

## Material Composition

Easy Braid Co. tip cartridges will typically idle within a temperature range of +/-1.1°C. However, there is variation in idle temperature across tip geometries within an individual temperature series. Easy Braid Co. offers a wide variety of tip geometries from 0.25mm fine point tip to 5mm chisel. The length and geometry of a tip will have an influence on the tip idle temperature. To accurately measure idle temperature it will depend greatly on the measurement method,

technique and equipment used. Two different methods or the use of alternative equipment will produce different test results.