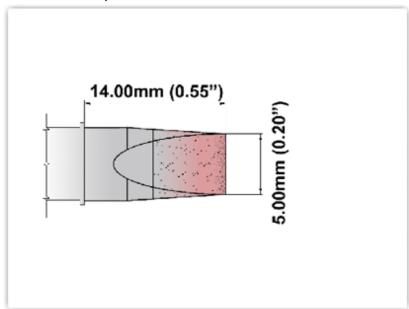

## ES80CH050

Chisel Extra Large 5.0mm (0.20")

Tip Style: Chisel

Tip Width: 5.00mm (0.20")
Tip Length: 14.00mm (0.55")

80 Type Cartridge<sup>1</sup>: 420°C - 475°C

RoHS Compliant<sup>2</sup> / Lead Free: YES