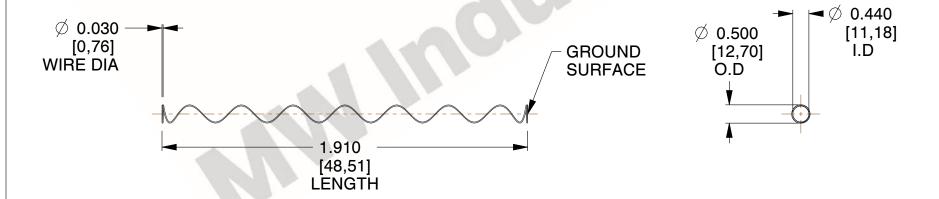

## **NOTES:**

1. Material: Oil Tempered 2. Finish: Glod Irridite

3. Ends: Closed and Ground

4. Total Coils: 10.000

5. Sugg. Max. Deflection: 5.500 (in) 6. Sugg. Max. Load: 2.300 (lbs)

7. All Drawing Dimensions are in Inches [mm]