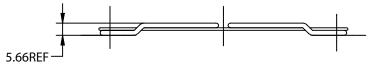

## NOTES:

- 1. MATERIAL: C1008 BRIGHT BASIC WIRE
- 2. FINISH: BLACK E.D.
- 3.  $0.35 \pm 0.05$  DEPTH OF SERRATIONS ON WIRE
- 4. RING:  $\emptyset 1.8 \pm 0.1$ mm RIB:  $\emptyset 2.3 \pm 0.1$ mm
- 5. GENERAL TOLERANCE UNLESS NOTED IS ± 0.5mm
- 6. RoHS COMPLIANT

## CONTROLLED

| Dim<br>range | Tolerance<br>+/- | Qualtek Electronics Corp.<br>FAN-S DIVISION |                |                   |  |
|--------------|------------------|---------------------------------------------|----------------|-------------------|--|
| (mm)         | (mm)             | Part Number: 081                            | 130-02         | RoHS<br>Compliant |  |
| 0-5          | 0.1              | Description:<br>WIRE FORM FAN GUARD (120mm) |                |                   |  |
| 5-16         | 0.15             |                                             |                |                   |  |
| 16-64        | 0.2              |                                             | UNIT: mm       | REV: A            |  |
| 64-250       | 0.4              |                                             |                |                   |  |
| 250-1000     | 0.5              | Drawn / Date                                | Checked / Date | Approved / Date   |  |
| 250-1000     | 0.5              | B. ZHANG                                    | 12-06-04       | JJH / 12-06-04    |  |
| 1000-1500    | 1.0              | 12-06-04                                    |                |                   |  |