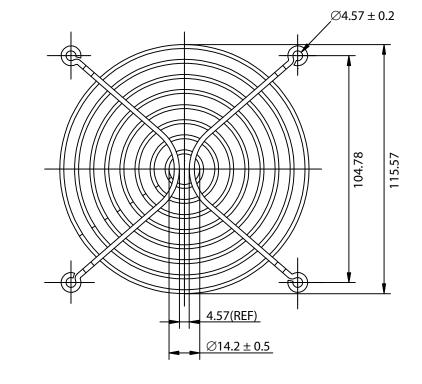

## NOTES:

- 1. MATERIAL: C1008 BRIGHT BASIC WIRE
- 2. FINISH: BLACK E.D.
- 3.  $0.35 \pm 0.05$  DEPTH OF SERRATIONS ON WIRE
- 4. RING:  $\emptyset 1.8 \pm 0.1$ mm RIB:  $\emptyset 2.3 \pm 0.1$ mm
- 5. GENERAL TOLERANCE UNLESS NOTED IS ± 0.5mm
- 6. RoHS COMPLIANT

## CONTROLLED

| Dim<br>range | Tolerance<br>+/- | Qualtek Electronics Corp.<br>FAN-S DIVISION |                |                   |  |
|--------------|------------------|---------------------------------------------|----------------|-------------------|--|
| (mm)         | (mm)             | Part Number: 081                            | 130-02         | RoHS<br>Compliant |  |
| 0-5          | 0.1              | Description:<br>WIRE FORM FAN GUARD (120mm) |                |                   |  |
| 5-16         | 0.15             |                                             |                |                   |  |
| 16-64        | 0.2              |                                             | UNIT: mm       | REV: A            |  |
| 64-250       | 0.4              |                                             |                |                   |  |
| 250-1000     | 0.5              | Drawn / Date                                | Checked / Date | Approved / Date   |  |
| 250-1000     | 0.5              | B. ZHANG                                    | 12-06-04       | JJH / 12-06-04    |  |
| 1000-1500    | 1.0              | 12-06-04                                    |                |                   |  |