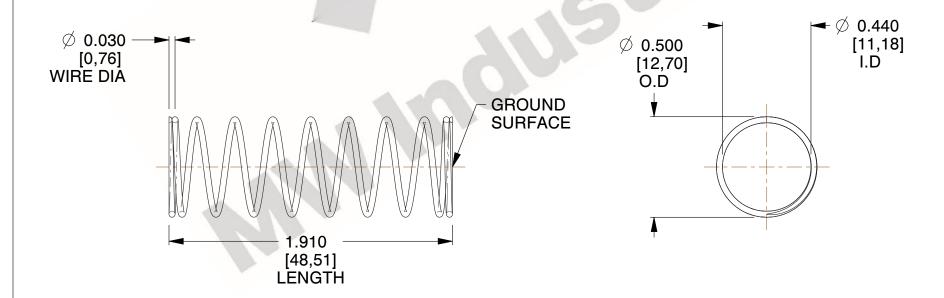

## **NOTES:**

Material : Spring Steel
Finish : Glod Irridite

3. Ends: Closed and Ground

4. Total Coils: 10.000

Sugg. Max. Deflection: 0.510 (in)
Sugg. Max. Load: 2.300 (lbs)

7. All Drawing Dimensions are in Inches [mm]