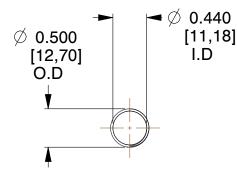

## **NOTES:**

1. Material: Stainless Steel

2. Finish: Glod Irridite

3. Ends: Closed and Ground

4. Total Coils: 10.000

Sugg. Max. Deflection: 1.800 (in)
 Sugg. Max. Load: 2.300 (lbs)

7. All Drawing Dimensions are in Inches [mm]