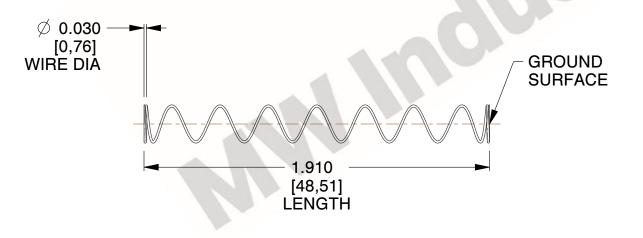

## **NOTES:**

1. Material: Stainless Steel

2. Finish: Glod Irridite

3. Ends: Closed and Ground

4. Total Coils: 10.000

Sugg. Max. Deflection: 1.800 (in)
 Sugg. Max. Load: 2.300 (lbs)

7. All Drawing Dimensions are in Inches [mm]