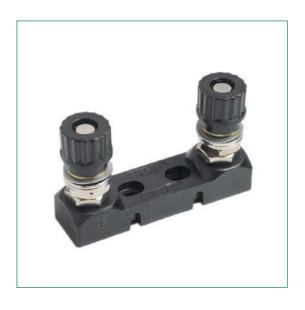

### **Description**

Fuse base for fuse strips with 62 mm spacing. Up to 80V.

Color: Black