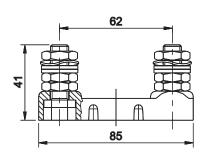

### **Dimensions**

62 85 177.5741.0001

## **Ordering Information**

| PART NUMBER   | DESCRIPTION                    | PACKAGE SIZE | MAXIMUM AMPERAGE RATING |
|---------------|--------------------------------|--------------|-------------------------|
| 177.5741.0001 | Double Fuse Base with Hex Nuts | 10           | max. 250A               |