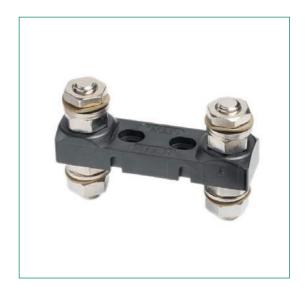

### **Description**

Fuse base for fuse strips with 62 mm spacing. Up to 80V.

### **Dimensions**

Dimensions in mm

177.5731.0001