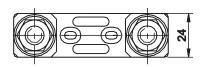

### **Dimensions**

62 85 177.5741.0001

## **Ordering Information**

| PART NUMBER   | DESCRIPTION                    | PACKAGE SIZE | MAXIMUM AMPERAGE RATING |
|---------------|--------------------------------|--------------|-------------------------|
| 177.5741.0001 | Double Fuse Base with Hex Nuts | 10           | max. 250A               |