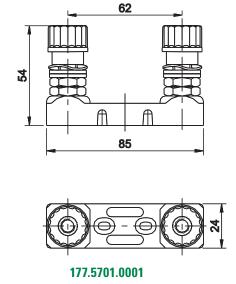

### **Dimensions**

Dimensions in mm

177.5731.0001

## **Ordering Information**

| PART NUMBER   | DESCRIPTION                    | PACKAGE SIZE | MAXIMUM AMPERAGE RATING |
|---------------|--------------------------------|--------------|-------------------------|
| 177.5701.0001 | Fuse Base with Insulating Nuts | 10           | max. 425A               |
| 177.5731.0001 | Fuse Base with Hex Nuts        | 10           | max. 425A               |