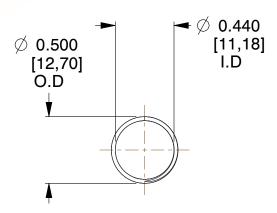

## **NOTES:**

1. Material: Stainless Steel

2. Finish: Glod Irridite

3. Ends: Closed and Ground

4. Total Coils: 10.000

Sugg. Max. Deflection: 1.700 (in)
 Sugg. Max. Load: 2.300 (lbs)

7. All Drawing Dimensions are in Inches [mm]

1.389

SCALE

11772

COMPONENT

COMPRESSION SPRINGS

UNIT
INCH [mm]
SHEET

**SPRINGS** 

1 of 1