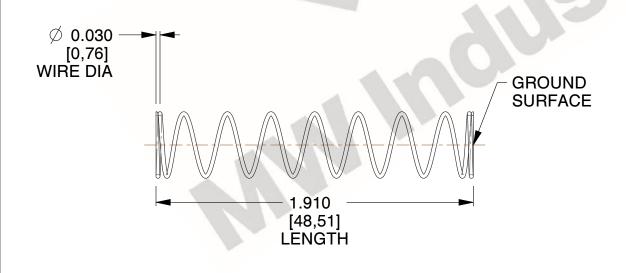

## **NOTES:**

1. Material: Stainless Steel

2. Finish: Glod Irridite

3. Ends: Closed and Ground

4. Total Coils: 10.000

Sugg. Max. Deflection: 1.700 (in)
 Sugg. Max. Load: 2.300 (lbs)

7. All Drawing Dimensions are in Inches [mm]

1.389

SCALE

11772

COMPONENT

COMPRESSION SPRINGS

UNIT
INCH [mm]
SHEET

**SPRINGS** 

1 of 1