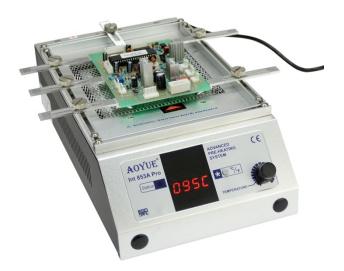

#### **Product Description**

Designed with a large infrared quartz heating surface, the 853A Pro is suitable for a wide range of circuit board sizes. The gentle heating prevents overheating and damaging the boards. The digital readout makes for faster recognition of the applied temperature while the advanced technology prevents PCB distortion by properly balancing a gentle heat. Heating Area is 7" x 6"

### **Key Features**

AOYUE®

- Electrostatic discharge (ESD) safe equipment
- Integrated beam supports to prevent PCB movement
- Knob-type regulator for temperature adjustment
- large quartz infrared for safe heating of surface
- Switchable temperature scale between °C / °F
- Microprocessor-controlled equipment
- Suitable for lead free and standard processes

#### **Package Contents**

- 853A Pro Main Unit
- PCB holder
- Power cord
- User manual

Page 1

## **Specifications**

Main Station

Input Voltage AC 110V / 60Hz **Dimensions** 190(W) x 155(H) x 265(D) mm Weight 4.4 Lbs / 2 Kg **Temperature Scale** °C/°F **Temperature Range** 80- 450°C / 176 - 842°F **Heater Power** 500w **Heating Area** 152.4 x 152.4 mm (6 x 6 in) **Heating Element** QUARTZ INFRARED