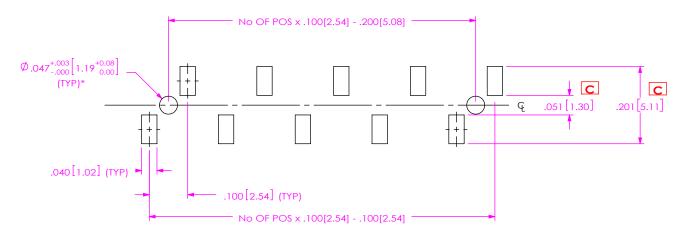

# RECOMMENDED PCB LAYOUT FOR SSM-1XX-XXX-XX-XX-XX-XX

FIGURE 3 -SV

\*ONLY ONE Ø.047 HOLE TO APPEAR ON 2 POSITION WITH -LC OPTION

FIGURE 4 -DV