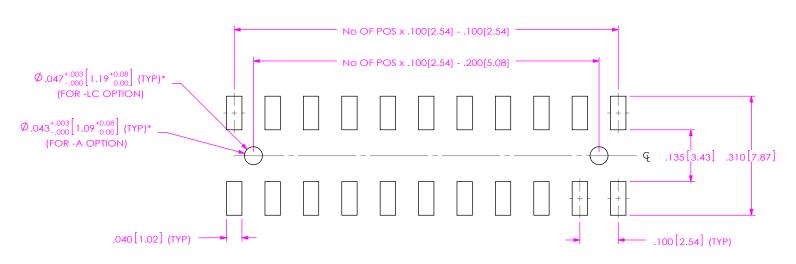

## RECOMMENDED PCB LAYOUT FOR SSM-1XX-XXX-XX-XX-XX-XX

FIGURE 5 -SV-BE C

#### \*ONLY ONE Ø.047 HOLE TO APPEAR ON 2 POSITION WITH -LC OPTION

FIGURE 6 -DV-BE C

\*ONLY ONE HOLE TO APPEAR ON 2 POSITION WITH -LC OR -A OPTION