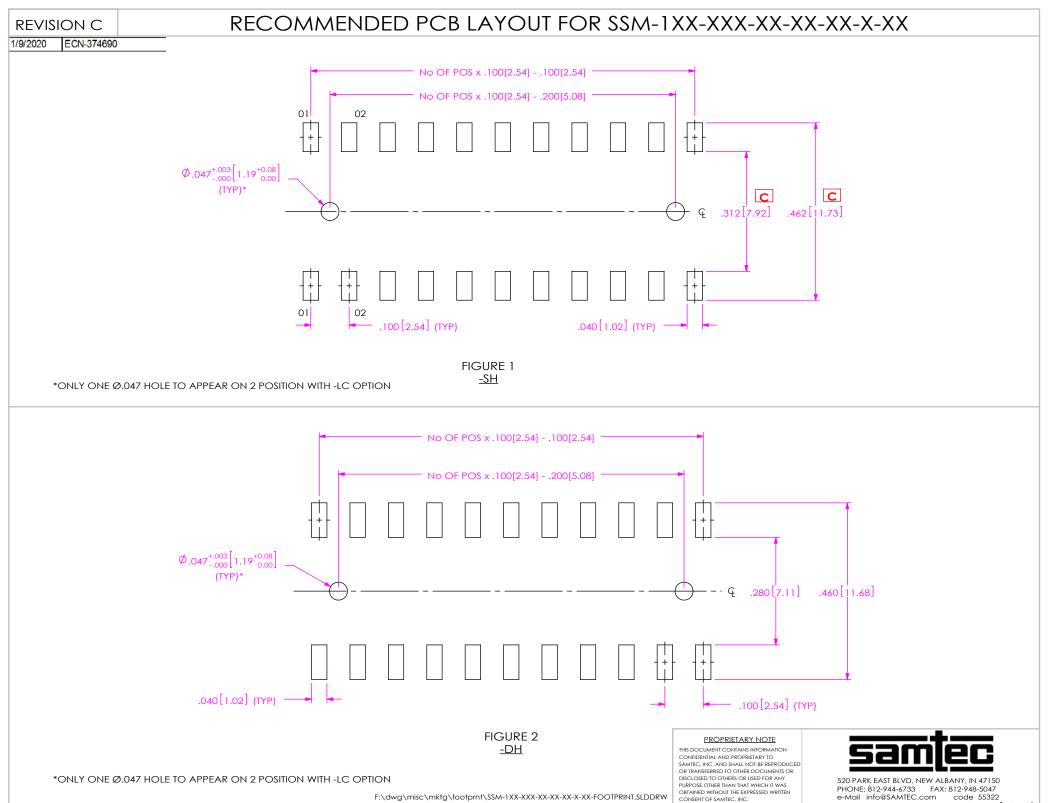

SHEET 1 OF 6

# RECOMMENDED PCB LAYOUT FOR SSM-1XX-XXX-XX-XX-XX-XX



FIGURE 3 -SV

\*ONLY ONE Ø.047 HOLE TO APPEAR ON 2 POSITION WITH -LC OPTION



FIGURE 4 -DV

## PROPRIETARY NOTE THIS DOCUMENT CONTAINS INFORMATION

TIDD DECONLINE OF CONTROL OF THE CON



520 PARK EAST BLVD, NEW ALBANY, IN 47150 PHONE: 812-944-6733 FAX: 812-948-5047 e-Mail info@SAMTEC.com code 55322

### **REVISION C**

## RECOMMENDED PCB LAYOUT FOR SSM-1XX-XXX-XX-XX-XX-XX



FIGURE 5 -SV-BE C

#### \*ONLY ONE Ø.047 HOLE TO APPEAR ON 2 POSITION WITH -LC OPTION



FIGURE 6 -DV-BE C

\*ONLY ONE HOLE TO APPEAR ON 2 POSITION WITH -LC OR -A OPTION

#### PROPRIETARY NOTE

THIS DOCUMENT CONTAINS INFORMATION CONFIDENTIAL AND PROPRIETARY TO SAMTEC, INC. AND SHALL NOT BE REPRODUCED OR TRANSFERRED TO OTHER DOCUMENTS OR DISCLOSED