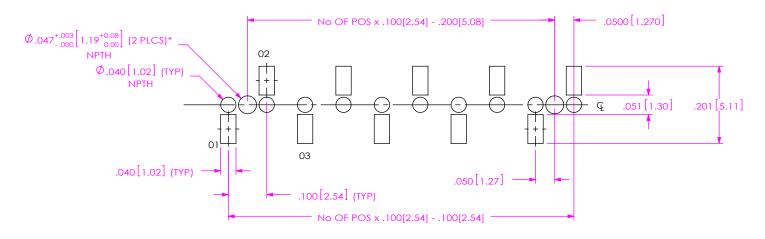

#### \*ONLY ONE Ø.047 HOLE TO APPEAR ON 2 POSITION WITH -LC OPTION

FIGURE 6 -DV-BE C

\*ONLY ONE HOLE TO APPEAR ON 2 POSITION WITH -LC OR -A OPTION