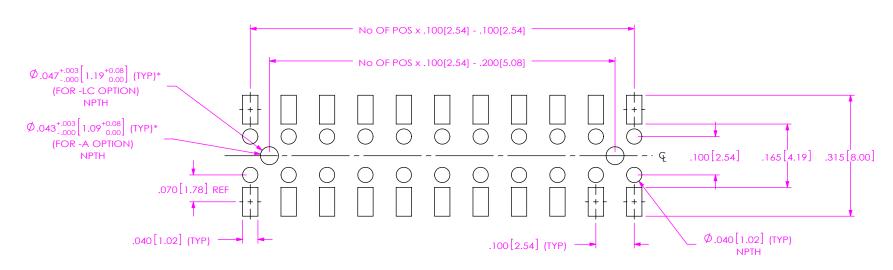

# RECOMMENDED PCB LAYOUT FOR SSM-1XX-XXX-XX-XX-XX-XX

FIGURE 3 -SV

\*ONLY ONE Ø.047 HOLE TO APPEAR ON 2 POSITION WITH -LC OPTION

FIGURE 4 -DV