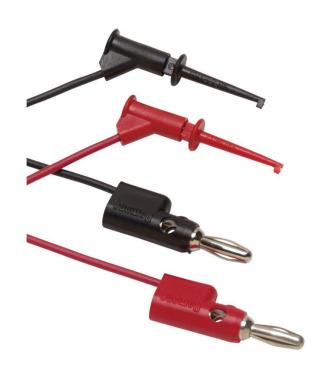

## Fluke TL960 Micro-Hook Test Leads

## **Key features**

- 1 pair (red, black) of test leads with multi-stacking 4 mm banana plugs and micro-hooks
- Micro-hooks attach to component leads up to 1 mm diameter
- 90 cm long PVC insulated leads
- 30 V rms or 60 V DC, 3 A
- One year warranty