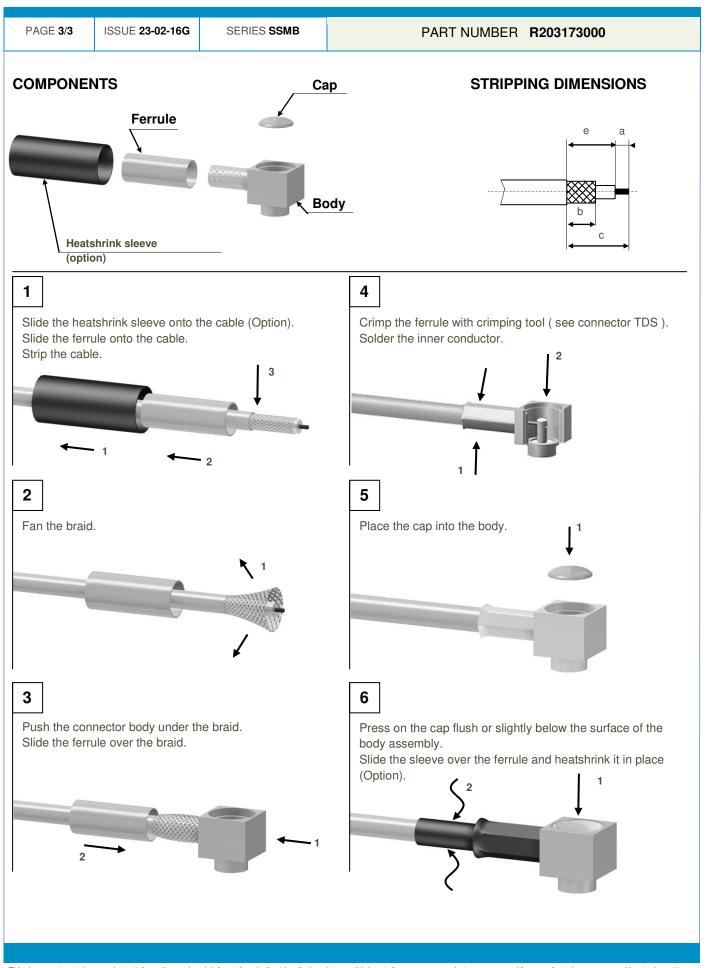

**Technical Data Sheet** 

RIGHT ANGLE PLUG CRIMP TYPE CABLE 2/50 S

2.67

| PAGE <b>2/3</b>                                                                                                                          | ISSUE 23-02-16G      | SERIES                                                                          | 22MR                                                           | PART NUMBER <b>R203173000</b>                                                                                                                                                                                                         |            |     |         |          |                     |                 |
|------------------------------------------------------------------------------------------------------------------------------------------|----------------------|---------------------------------------------------------------------------------|----------------------------------------------------------------|---------------------------------------------------------------------------------------------------------------------------------------------------------------------------------------------------------------------------------------|------------|-----|---------|----------|---------------------|-----------------|
|                                                                                                                                          |                      |                                                                                 | PAC                                                            | KAGING                                                                                                                                                                                                                                |            |     |         |          |                     |                 |
| Standard                                                                                                                                 |                      |                                                                                 |                                                                | l                                                                                                                                                                                                                                     | Unit Other |     |         |          |                     |                 |
| 100                                                                                                                                      |                      |                                                                                 |                                                                | Contact us Cont                                                                                                                                                                                                                       |            |     | IS      |          |                     |                 |
| mpedance<br>irequency<br>/SWR<br>nsertion loss<br>RF leakage<br>/oltage rating<br>Dielectric withstar<br>psulation resistar              | - (<br>nding voltage | 50 Ω<br>0-4 GH2<br>0,0200 x F(<br>0.30 √F(0<br>NA - F(0<br>175 Veff<br>500 Veff | GHz) Maxi<br>GHz) dB Maxi<br>GHz)) dB Maxi<br>i Maxi<br>i mini | Hermetic<br>Panel lea                                                                                                                                                                                                                 |            | ure |         | -        | 65/+165<br>NA<br>NA | °C<br>Atm.cm3/s |
|                                                                                                                                          | IECHANICAL CHAR      |                                                                                 | mini                                                           |                                                                                                                                                                                                                                       |            | CA  | BLE ASS | EMBLY    |                     |                 |
| Center contact ret<br>Axial force – M                                                                                                    |                      | 8                                                                               | N mini                                                         | Stripping                                                                                                                                                                                                                             | а          | b   | С       | d        | е                   | f               |
| Axial force – Opposite end<br>Torque8N mini<br>N.cm miniecommended torqueMatingNAN.cmPanel nutNAN.cmClamp nutNAN.cmA/F clamp nut0,0000mm |                      |                                                                                 |                                                                | mm24,57,505,50Assembly instruction: Crimp 05Recommended cable(s)KX 21RG 178RG 196RG 196                                                                                                                                               |            |     |         |          |                     |                 |
| Mating life <b>500</b> Cycles mini<br>Weight <b>0,0000</b> g                                                                             |                      |                                                                                 |                                                                | RG 178 LC<br>Characteristics indicated on this data sheet are those that can be achieved with the highest<br>performance cable. Intrinsic limitations of the cable may diminish the performance of the<br>assembly<br>Cable retention |            |     |         |          |                     |                 |
|                                                                                                                                          |                      |                                                                                 |                                                                | - pull of<br>- torque                                                                                                                                                                                                                 |            |     |         | 54<br>NA | N mini<br>N.cm      |                 |
|                                                                                                                                          |                      |                                                                                 | <u>TC</u>                                                      | OOLING                                                                                                                                                                                                                                |            |     |         |          |                     |                 |
| Par                                                                                                                                      | scription            | · · ·                                                                           |                                                                |                                                                                                                                                                                                                                       |            |     |         |          |                     |                 |
| R282235003                                                                                                                               |                      | CRIMPING DIES<br>CRIMPING TOOI                                                  |                                                                |                                                                                                                                                                                                                                       |            |     | 2.6     | 7        |                     |                 |
| R282293000                                                                                                                               |                      |                                                                                 |                                                                |                                                                                                                                                                                                                                       |            |     | -       |          |                     |                 |