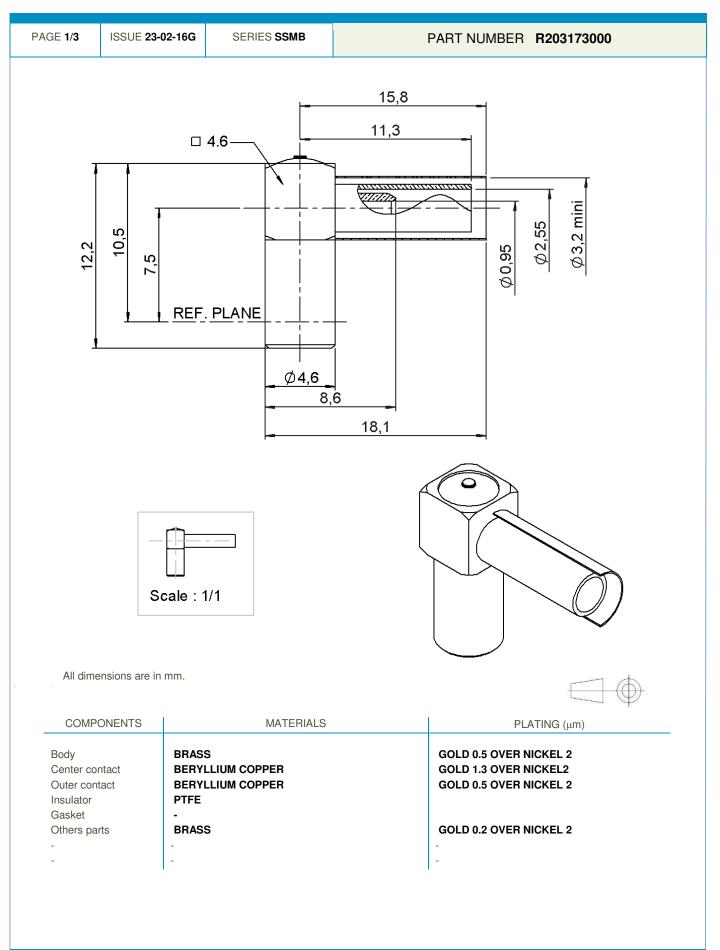

**Technical Data Sheet** 

RIGHT ANGLE PLUG CRIMP TYPE CABLE 2/50 S

This document contains proprietary information and such information shall not be disclosed to any third party for any purpose whatsoever or used for manufacturing purposes without prior written agreement from Radiall. The data defined in this document are given as an indication, in the effort to improve our products; we reserve the right to make any changes judged necessary.