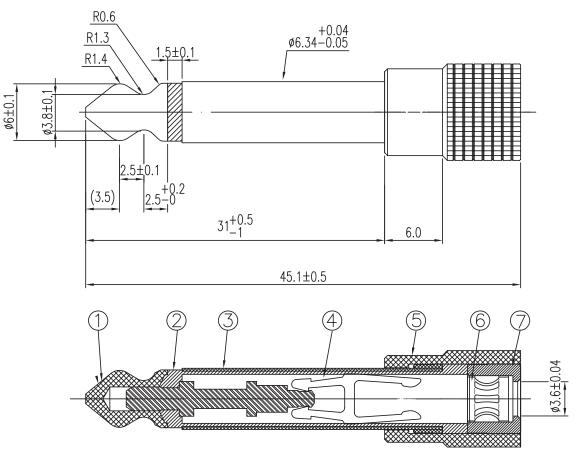

### **MECHANICAL DRAWING**

units: mm tolerance: X≤1.0: ±0.1 mm 1.0<X≤6.0: ±0.2 mm 6.0<X≤12.0: ±0.3 mm 12.0<X≤25.0: ±0.4 mm X>25.0: ±0.5 mm unless otherwise noted

| ITEM | DESCRIPTION       | MATERIAL        | PLATING/COLOR |
|------|-------------------|-----------------|---------------|
| 1    | plug tip          | brass           | nickel        |
| 2    | insulator         | PBT (UL94HB)    | black         |
| 3    | plug sleeve       | brass           | nickel        |
| 4    | receptacle tip    | phosphor bronze | nickel        |
| 5    | body              | brass           | nickel        |
| 6    | receptacle sleeve | phosphor bronze |               |
| 7    | receptacle body   | brass           | nickel        |
|      |                   |                 |               |