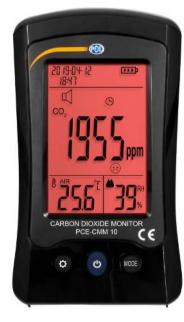

The CO2 measuring device PCE-CMM 10 is a multi-function measuring device for measuring the air quality. This CO2 meter measures synchronously the CO2 concentration, the air temperature and the humidity. In addition, the CO2 meter has permanently programmed alarm limits. As soon as the currently measured CO2 measured value exceeds the alarm limit, the alarm is activated. The user is alerted to the CO2 meter by an audible and visual signal.

Using the built-in USB interface, you can continuously charge the CO2 meter to your PC workstation, for example. Thanks to the small blue shape, you can optimally position the CO2 meter at your workplace. Due to the 3 inch display and the strong backlight, you can read the measured values optimally.

- CO2 measurement
- Battery operation
- Limit exceeded
- Backlight
- Air temperature
- Table housing
- Humidity
- ▶ Веер

www.pce-instruments.com