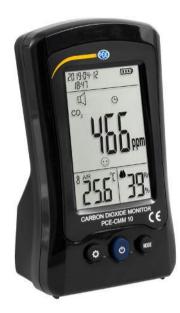

The CO2 measuring device PCE-CMM 10 is a multi-function measuring device for measuring the air quality. This CO2 meter measures synchronously the CO2 concentration, the air temperature and the humidity. In addition, the CO2 meter has permanently programmed alarm limits. As soon as the currently measured CO2 measured value exceeds the alarm limit, the alarm is activated. The user is alerted to the CO2 meter by an audible and visual signal.

Using the built-in USB interface, you can continuously charge the CO2 meter to your PC workstation, for example. Thanks to the small blue shape, you can optimally position the CO2 meter at your workplace. Due to the 3 inch display and the strong backlight, you can read the measured values optimally.

- CO2 measurement
- Battery operation
- Limit exceeded
- Backlight
- Air temperature
- Table housing
- Humidity
- ▶ Веер

www.pce-instruments.com