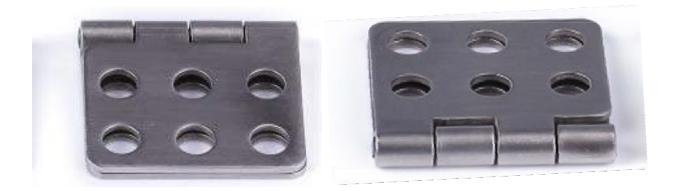

## **Description:**

Makeblock Butt Hinge (40 X 24mm) is a customized stainless steel butt hinge according to the features of our Makeblock platform. The small fit tolerance and revoluting clearance between the shaft and the hinge guarantee a high precision of the butt hinge. It's widely used for revolute joint in DIY projects which requires high accuracy. This butt hinge is compatible with most of the parts on Makeblock platform.