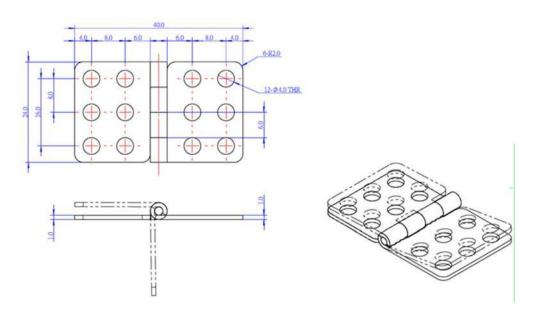

# Butt Hinge 40\*24mm (Pair)

SKU: 89010 Weight: 20.00 Gram

## **Description:**

Makeblock Butt Hinge (40 X 24mm) is a customized stainless steel butt hinge according to the features of our Makeblock platform. The small fit tolerance and revoluting clearance between the shaft and the hinge guarantee a high precision of the butt hinge. It's widely used for revolute joint in DIY projects which requires high accuracy. This butt hinge is compatible with most of the parts on Makeblock platform.

## Size Chart (mm):





## **Features:**

- Compatible with most parts in Makeblcok platform;
- High precision for flexible rotation;
- Sold in pair.

#### **Part List:**

2 x Butt Hinge 40\*24mm