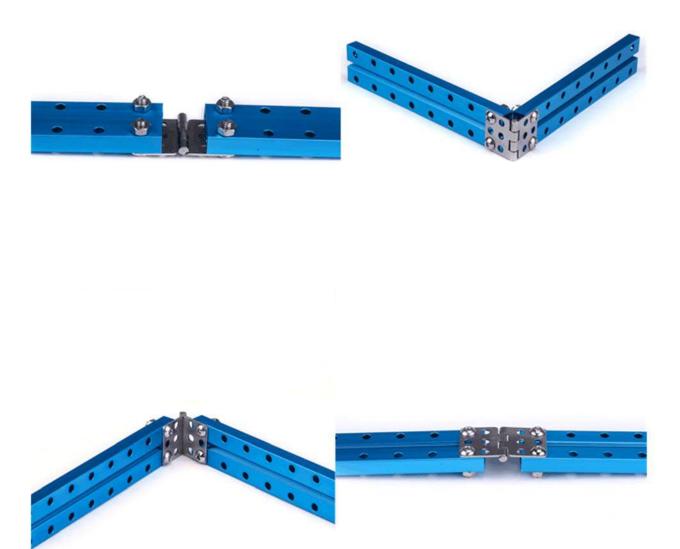

## **Description:**

Makeblock Butt Hinge (40 X 24mm) is a customized stainless steel butt hinge according to the features of our Makeblock platform. The small fit tolerance and revoluting clearance between the shaft and the hinge guarantee a high precision of the butt hinge. It's widely used for revolute joint in DIY projects which requires high accuracy. This butt hinge is compatible with most of the parts on Makeblock platform.

## **Features:**

- Compatible with most parts in Makeblcok platform;
- High precision for flexible rotation;
- Sold in pair.