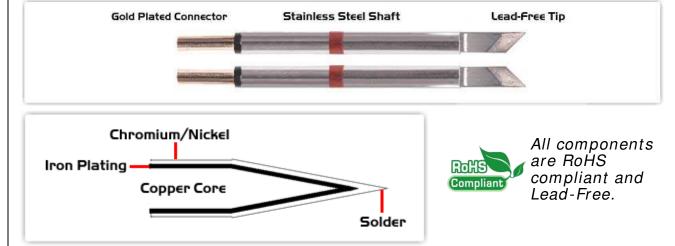

## Material Composition

<sup>1</sup> Easy Braid Co. tip cartridges will typically idle within a temperature range of +/-1.1°C. However, there is variation in idle temperature across tip geometries within an individual temperature series. Easy Braid Co. offers a wide variety of tip geometries from 0.25mm fine point tip to 5mm chisel. The length and geometry of a tip will have an influence on the tip idle temperature. To accurately measure idle temperature it will depend greatly on the measurement method, technique and equipment used. Two different methods or the use of alternative equipment will produce different test results.