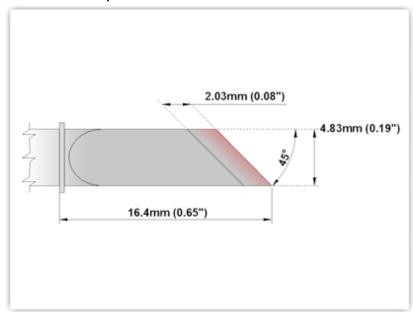

## ET80TZ025

Tweezers Cartridge Pair - Knife Tinned area 2.03mm (0.08")

Tip Style: Tweezers
Tip Width: 4.83mm (0.19")

Tip Length: 16.40mm (0.65")

800 Type Cartridge<sup>1</sup>: 420°C - 475°C

RoHS Compliant<sup>2</sup> / Lead Free: YES