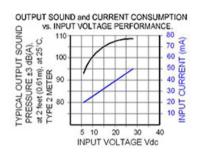

## Specifications

| Mounting                               | Panel Mount                                                                                                                                                                                                                                                                            |
|----------------------------------------|----------------------------------------------------------------------------------------------------------------------------------------------------------------------------------------------------------------------------------------------------------------------------------------|
| Operating Mode                         | Ultra Loud Fast Beep Tone                                                                                                                                                                                                                                                              |
| <b>Operating Voltage</b>               | 6-28 Vdc                                                                                                                                                                                                                                                                               |
| <b>Operating Frequency</b>             | 2100±250 Hz                                                                                                                                                                                                                                                                            |
| Typical Operating Current              | 20 mA at 6 Vdc<br>50 mA at 28 Vdc                                                                                                                                                                                                                                                      |
| Typical Sound Pressure                 | 93 ±5 dB(A) at 6 Vdc at 24 inches (61 cm), at 25°C<br>109 ±5 dB(A) at 28 Vdc at 24 inches (61 cm), at 25°C                                                                                                                                                                             |
| Termination                            | Quick Connect Blades                                                                                                                                                                                                                                                                   |
| Termination Strength                   | Pull test with a maximum of 22 pounds (10 kg) load                                                                                                                                                                                                                                     |
| <b>Operating Temperature</b>           | -20_C to +65_C                                                                                                                                                                                                                                                                         |
| Storage Temperature                    | -40_C to +85_C                                                                                                                                                                                                                                                                         |
| Surge Voltage                          | 20% over maximum rated voltage for less than 5 minutes                                                                                                                                                                                                                                 |
| <b>Reverse Voltage Protection</b>      | To the maximum operating voltage                                                                                                                                                                                                                                                       |
| Construction Materials                 | Case- Plastic _NORYL_ N-190, Flame Retardant UL 94-VO, Black<br>Internal Circuit- Audio-oscillator and piezoelectric driver<br>Potting- 2 parts epoxy resin or silicone, black<br>Diaphragm- Stainless Steel 304                                                                       |
| Gasket                                 | Gasket (sold separately) 0.062" thick, 60 Durometer Neoprene                                                                                                                                                                                                                           |
| Construction Materials                 | ASTM B117 Certified - Withstands exposure to salt spray for 300 hours<br>IP 68 Certified - Withstands water submergence and dust exposure<br>Humidity- 95% relative humidity at +40_C continuously for 100 hours.<br>Vibration- Withstands vibration between 0 and 55 Hz. on all axes. |
| Life Expectancy                        | 10 years under normal operating conditions.                                                                                                                                                                                                                                            |
| Warranty                               | For a period of two years from the date of manufacture under normal operating conditions.                                                                                                                                                                                              |
| Notes                                  | This product is not intended as a life safety device.                                                                                                                                                                                                                                  |
| Terms and Conditions of Sale Link here |                                                                                                                                                                                                                                                                                        |