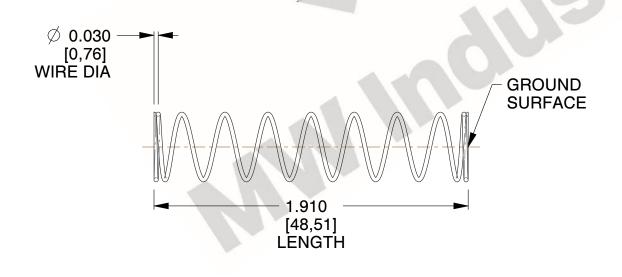

## **NOTES:**

1. Material: Stainless Steel

2. Finish: Glod Irridite

3. Ends: Closed and Ground

4. Total Coils: 10.000

5. Sugg. Max. Deflection: 0.900 (in)6. Sugg. Max. Load: 2.300 (lbs)

7. All Drawing Dimensions are in Inches [mm]

1.455

SCALE

11772

COMPONENT

COMPRESSION SPRINGS

UNIT

**SPRINGS** 

INCH [mm]