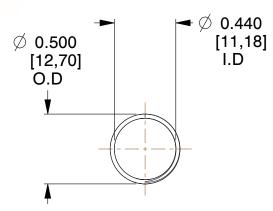

## **NOTES:**

1. Material: Stainless Steel

2. Finish: Glod Irridite

3. Ends: Closed and Ground

4. Total Coils: 10.000

5. Sugg. Max. Deflection: 0.900 (in)6. Sugg. Max. Load: 2.300 (lbs)

7. All Drawing Dimensions are in Inches [mm]