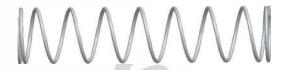

## **NOTES:**

1. Material: Stainless Steel

2. Finish: Glod Irridite

3. Ends: Closed and Ground

4. Total Coils: 10.000

5. Sugg. Max. Deflection: 0.900 (in)6. Sugg. Max. Load: 2.300 (lbs)

7. All Drawing Dimensions are in Inches [mm]