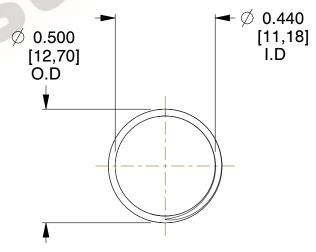

## **NOTES:**

1. Material : Spring Steel 2. Finish: Glod Irridite

3. Ends: Closed and Ground

4. Total Coils: 10.000

5. Sugg. Max. Deflection: 0.710 (in) 6. Sugg. Max. Load : 2.300 (lbs)

7. All Drawing Dimensions are in Inches [mm]