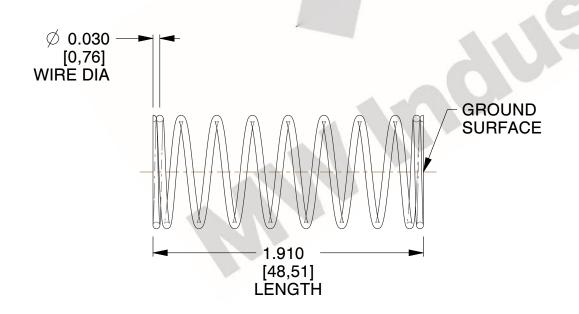

## **NOTES:**

1. Material : Spring Steel 2. Finish: Glod Irridite

3. Ends: Closed and Ground

4. Total Coils: 10.000

5. Sugg. Max. Deflection: 0.710 (in) 6. Sugg. Max. Load : 2.300 (lbs)

7. All Drawing Dimensions are in Inches [mm]

SCALE

2.367

COMPONENT

**SPRINGS** 

11772

**COMPRESSION SPRINGS** 

INCH [mm]

UNIT