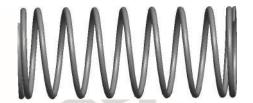

## **NOTES:**

1. Material : Spring Steel 2. Finish: Glod Irridite

3. Ends: Closed and Ground

4. Total Coils: 10.000

5. Sugg. Max. Deflection: 0.710 (in) 6. Sugg. Max. Load : 2.300 (lbs)

7. All Drawing Dimensions are in Inches [mm]