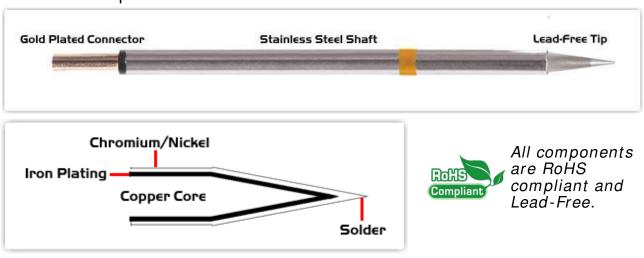

## Material Composition

<sup>1</sup> Easy Braid Co. tip cartridges will typically idle within a temperature range of +/-1.1°C. However, there is variation in idle temperature across tip geometries within an individual temperature series. Easy Braid Co. offers a wide variety of tip geometries from 0.25mm fine point tip to 5mm chisel. The length and geometry of a tip will have an influence on the tip idle temperature. To accurately measure idle temperature it will depend greatly on the measurement method, technique and equipment used. Two different methods or the use of alternative equipment will produce different test results.