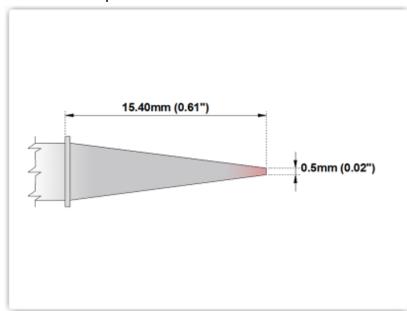

## **Technical Specifications**

EPM75CS155

Conical Sharp 0.5mm (0.02")

Tip Style: Conical Sharp
Tip Width: 0.50mm (0.02")
Tip Length: 15.40mm (0.61")

75 Type Cartridge<sup>1</sup>: 350°C - 398°C

RoHS Compliant<sup>2</sup> / Lead Free: YES