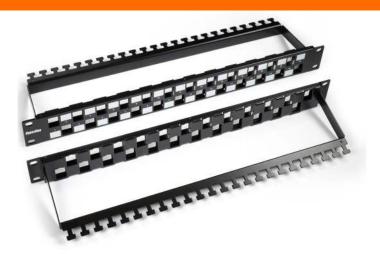

## Part no. PPBL3-19-24S-RM

19" Modular Patch Panel, 24 ports, 1U, with Rear Cable Manager

## **PRODUCT DESCRIPTION**

• 19" modular patch panel, 24 staggered modular ports, 1U, compatible with Hyperline KJE or KJNE series keystone jacks, with rear cable manager"

## **DESIGN FEATURES**

- · Compatible with insert modules Keystone Jack
- Arrangement of the modules on the panel flush
- · Pockets for marking ports
- · Built in cable management
- · Colour: Black
- Fire Safety Standard UL 1863