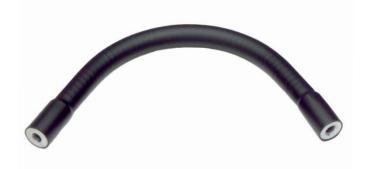

## **HEAVY DUTY GOOSENECK FLEX ARM**

95133 12" Long, 1/4-20 Female Both Ends

| ARM LENGTH       | 12" (304.8 mm)                                  |
|------------------|-------------------------------------------------|
| ARM MATERIAL     | Steel                                           |
| OUTSIDE DIAMETER | .695"                                           |
| INSIDE DIAMETER  | .325"                                           |
| LOAD RATING      | Max Load @ 90 Degrees:                          |
|                  | 3 pounds                                        |
| FEEL             | Heavy Duty, Feels Stiff                         |
| MOUNTING STYLE   | Female Threads, or                              |
|                  | Male Thread Conversion Kit included with single |
|                  | use tube of Loctite and Male Studs (2)          |
| TOP FITTING      | 1/4-20 UNC Female Thread                        |
| BASE FITTING     | 1/4-20 UNC Female Thread                        |
| COVERING SLEEVE  | PVC, Matte Black                                |