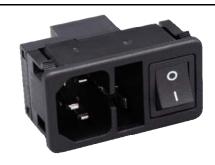

## 50mm AC Power Inlet - Panel Mount w/ Fuse & Switch - 250 VAC / 10A

MIS-I-80485 INLET

ISL Products designs and manufactures unique, application specific electromechanical components for a variety of applications and industries. If this product is not exactly what your looking for, contact us for a more suitable solution!

| Additional Specifications |           |         |   |  |  |
|---------------------------|-----------|---------|---|--|--|
| Housing Material:         | Nylon #66 | Safety: |   |  |  |
| Input Connection:         | C14       |         | - |  |  |