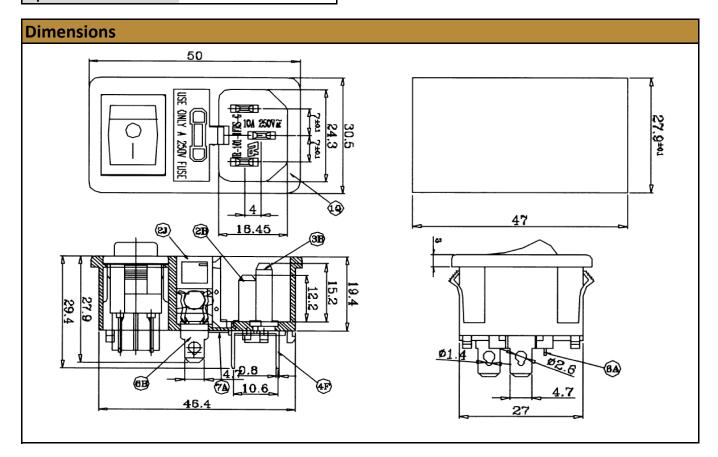

## 50mm AC Power Inlet - Panel Mount w/ Fuse & Switch - 250 VAC / 10A

MIS-I-80485 INLET

ISL Products designs and manufactures unique, application specific electromechanical components for a variety of applications and industries. If this product is not exactly what your looking for, contact us for a more suitable solution!