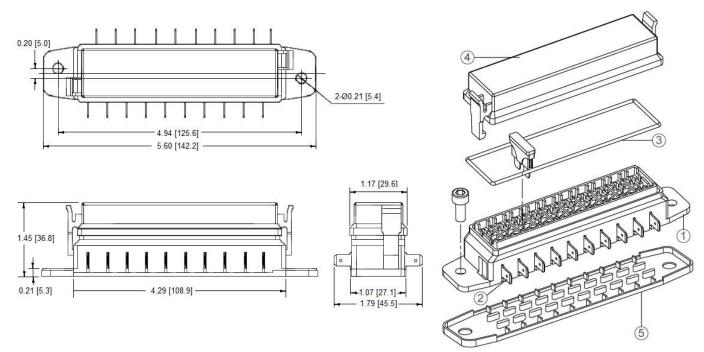

## **Mechanical Dimensions: Inches [mm]**

#### **Material:**

**1. Base:** Nylon 66 + 15% Fiber

2. Terminals: Brass, 0.250" [6.3mm] Quick Connect Terminals

3. Sealer: NBR

4. Cover: Polycarbonate (Transparent)5. Mounting Seal: Nylon 66 + 15% Fiber

**Mounting:** Two (2) 5.4 mounting holes for #10 screws