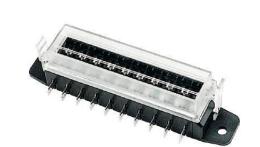

# Type BLR-710 Fuse Block 10 Pole – Regular Auto Blade

www.optifuse.com

(619) 593-5050

### **Specifications:**

Fuse Type: Regular Auto Blade – APR, ANR Series

Max Current Rating: 15A per Circuit - 90A Max Input

Max Voltage: 32VDC

#### **Material:**

**1. Base:** Nylon 66 + 15% Fiber

2. Terminals: Brass, 0.250" [6.3mm] Quick Connect Terminals

3. Sealer: NBR

4. Cover: Polycarbonate (Transparent)5. Mounting Seal: Nylon 66 + 15% Fiber

**Mounting:** Two (2) 5.4 mounting holes for #10 screws