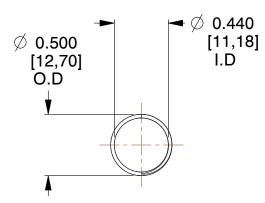

## **NOTES:**

1. Material: Spring Steel

2. Finish: Glod Irridite

3. Ends: Closed and Ground

4. Total Coils: 10.000

5. Sugg. Max. Deflection: 2.000 (in) 6. Sugg. Max. Load: 2.300 (lbs)

7. All Drawing Dimensions are in Inches [mm]