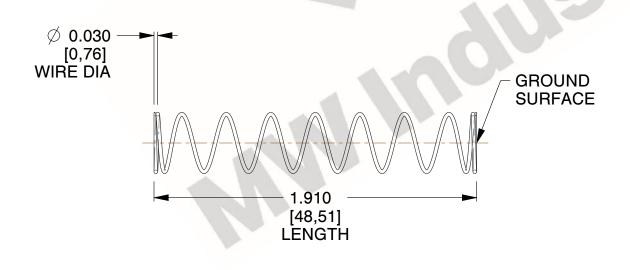

## **NOTES:**

1. Material: Spring Steel

2. Finish: Glod Irridite

3. Ends: Closed and Ground

4. Total Coils: 10.000

5. Sugg. Max. Deflection: 2.000 (in) 6. Sugg. Max. Load: 2.300 (lbs)

7. All Drawing Dimensions are in Inches [mm]

SCALE

1.278

COMPONENT **SPRINGS** UNIT 11772 INCH [mm] SHEET **COMPRESSION SPRINGS** 1 of 1