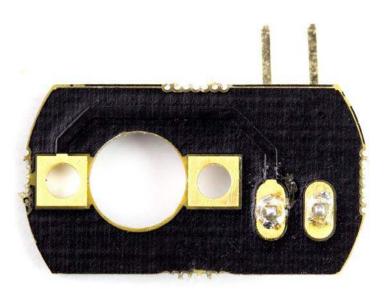

## Micro Metal Gearmotor Push Header Shim (pack of 5) COM0804

A lovely little shim to mount on the back of our micro metal gearmotors that provides a male 0.1" push header.

Simply solder this board to the back of a micro metal gearmotor and from that point forth be free from soldering! Ideal for making motors more friendly for workshops or children. We've also added a decoupling capacitor right at the motor terminals to reduce noise.