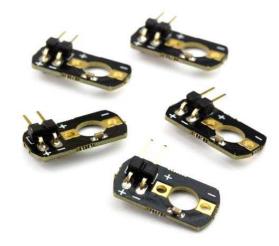

## Micro Metal Gearmotor Push Header Shim (pack of 5) COM0804

A lovely little shim to mount on the back of our micro metal gearmotors that provides a male 0.1" push header.

Simply solder this board to the back of a micro metal gearmotor and from that point forth be free from soldering! Ideal for making motors more friendly for workshops or children. We've also added a decoupling capacitor right at the motor terminals to reduce noise.

Don't want to solder? You can buy our micro metal gearmotors with the shim pre-applied!

Includes:

• 5 x Micro metal gearmotor shim

https://shop.pimoroni.com/products/motor-shim-pack-of-5 5/5/2017