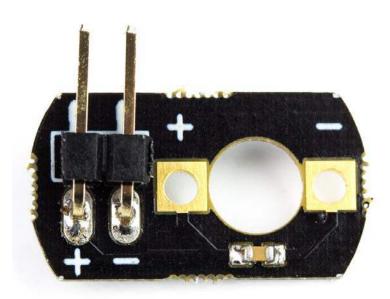

## Micro Metal Gearmotor Push Header Shim (pack of 5) COM0804

A lovely little shim to mount on the back of our micro metal gearmotors that provides a male 0.1" push header.

Simply solder this board to the back of a micro metal gearmotor and from that point forth be free from soldering! Ideal for making motors more friendly for workshops or children. We've also added a decoupling capacitor right at the motor terminals to reduce noise.