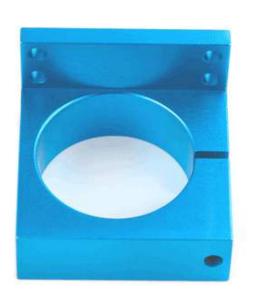

#### **Description**:

CNC Motor Bracket is specially designed for fixing 555 High-speed CNC Motor on your projects. With the 4mm through holes on this bracket, you are able to connect it to other Makeblock parts to create projects.

#### **Features:**

- Can be connected to Slide with Copper Sleeve, Bracket 3x6, all Beam0824 series and Beam2424 series perfectly;
- Made from heavy-duty 6061 aluminum extrusion with anodized surface for long-time use;
- Great machining accuracy and mechanical intensity;
- 4mm through holes on the bracket for easy assembling.

### **Specification:**

- Material: 6061 Aluminum;
- Product Dimension (L\*W\*H): 48 x 48 x 32mm (1.88 x 1.88 x 1.25inch);
- Net Weight: 62g (2.19oz);