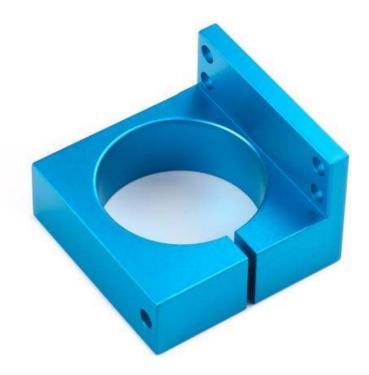

#### **Description**:

CNC Motor Bracket is specially designed for fixing 555 High-speed CNC Motor on your projects. With the 4mm through holes on this bracket, you are able to connect it to other Makeblock parts to create projects.

#### **Features:**

- Can be connected to Slide with Copper Sleeve, Bracket 3x6, all Beam0824 series and Beam2424 series perfectly;
- Made from heavy-duty 6061 aluminum extrusion with anodized surface for long-time use;
- Great machining accuracy and mechanical intensity;
- 4mm through holes on the bracket for easy assembling.

### **Specification:**

- Material: 6061 Aluminum;
- Product Dimension (L\*W\*H): 48 x 48 x 32mm (1.88 x 1.88 x 1.25inch);
- Net Weight: 62g (2.19oz);