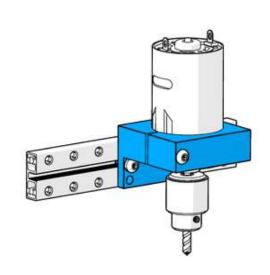

#### **Description**:

CNC Motor Bracket is specially designed for fixing 555 High-speed CNC Motor on your projects. With the 4mm through holes on this bracket, you are able to connect it to other Makeblock parts to create projects.

This bracket can be used together with 555 High-speed CNC Motor and some cutting tools to build a CNC machine or a bench-type drilling machine or turn a 3D printer to a CNC machine.

## **Building Examples:**