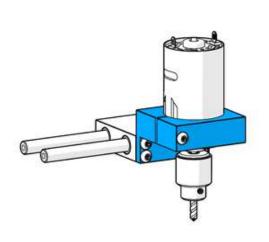

This bracket can be used together with 555 High-speed CNC Motor and some cutting tools to build a CNC machine or a bench-type drilling machine or turn a 3D printer to a CNC machine.

## **Building Examples:**