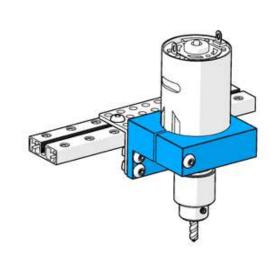

This bracket can be used together with 555 High-speed CNC Motor and some cutting tools to build a CNC machine or a bench-type drilling machine or turn a 3D printer to a CNC machine.

## **Building Examples:**