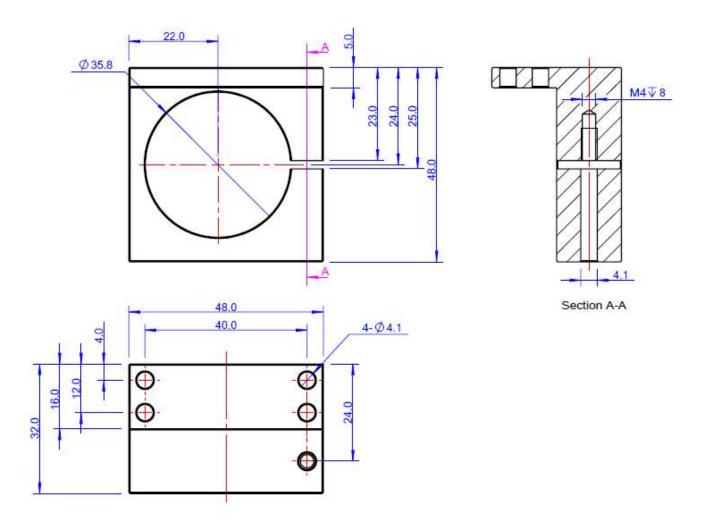

cket, you are able to connect it to other Makeblock parts to create projects.

This bracket can be used together with 555 High-speed CNC Motor and some cutting tools to build a CNC machine or a bench-type drilling machine or turn a 3D printer to a CNC machine.

#### **Features:**

- Can be connected to Slide with Copper Sleeve, Bracket 3x6, all Beam0824 series and Beam2424 series perfectly;
- Made from heavy-duty 6061 aluminum extrusion with anodized surface for long-time use;
- Great machining accuracy and mechanical intensity;
- 4mm through holes on the bracket for easy assembling.

### **Specification:**

- Material: 6061 Aluminum;
- Product Dimension (L\*W\*H): 48 x 48 x 32mm (1.88 x 1.88 x 1.25inch);
- Net Weight: 62g (2.19oz);

## **Building Examples:**









### **Size Chart:**



### **Part List:**

1 x CNC Motor Bracket – Blue