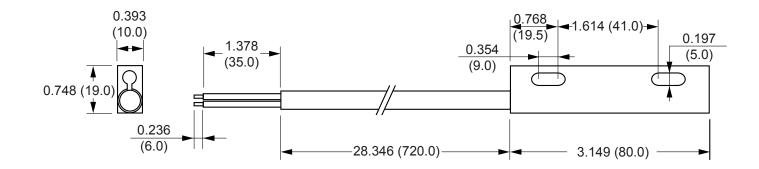

## Part Number: PRC-SA-002 (Alternate Part No: S1750U) Aluminium Housed Proximity Switch - Change Over Contacts Product Data Sheet

Drawings not to scale. All dimensions in inches (mm) nominal.

| SPECIFICATION               |            |                                                                     |
|-----------------------------|------------|---------------------------------------------------------------------|
| Contact Form / Style        |            | Change-Over                                                         |
| Switching Voltage           | Max. Volts | 400 VAC / VDC                                                       |
| Switching Current           | Max. Amps  | 1.0                                                                 |
| Switching Capacity          | Max. W/VA  | 60                                                                  |
| Carry Current               | Max Amps.  | 2.0                                                                 |
| Switching Distance          | Make       | 15 mm (with recommended magnet)                                     |
|                             | Break      | 24 mm (with recommended magnet)                                     |
| Contact Resistance          | Max. mOhms | 100                                                                 |
| Operating Temperature Range | Celsius    | -20°C +85°C                                                         |
| Case Material               |            | Blue powder coated Aluminium                                        |
| Cable                       |            | 4 core 0.75mm <sup>2</sup> Black PVC insulated, Br / Bl / Bla / G&Y |