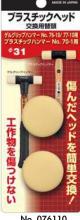

#### **Plastic Head Hammer** "Plastic head" **/ESSEI** GEL GRIP HAMMER Head Inner Outer Model No. EDP No. Weight(g) Size Length(mm) Diameter(mm) Length(mm) Ctn Ctn. 32 76-10 120 430 142082 6 60 1 315 Handles are not separately sold. Plastic Head Model No. Card size(mm) EDP No. Inner Ctn. Outer Ctn. Contents Replacement Blister 076110 170x60x35 242024 5 1" x 2pcs 142131 Head Box 76-10H 130x155x35 20 400 1'

No. 076110

Rubber Head Model No. Contents Card size(mm) EDP No. Inner Ctn. Outer Ctn. Replacement Blister 077110 1" x 2pcs 170x60x35 242021 5 Head Box 77-10H 1' 130x155x35 142121 20 400 Applicable hammers: Gel Grip Hammer No.77-10 (N.B. Not applicable for Plastic Head Hammer No.70-1)