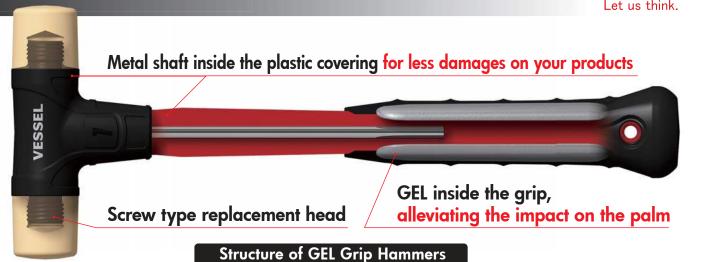

# **GEL GRIP HAMMERS**

Plastic Head Hammer No. 76-10 Rubber Plastic Head Hammer No. 77-10

Gray head for less color migration

VESSEL

Plastic Head Hammer No. 76-10

GEL Inside Ibe gri

VESSEL

Rubber Plastic Head Hammer No. 77-10

Superior Weight Balance

Uncompromising pursuit of head balance; stable sense of hammering

### GEL inside the grip

Alleviates the impact off the palm when hammering; less fatigue of wrists

**Non-slip Grip** GEL helps the grip fit the palm.