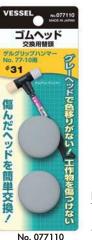

### **Rubber Plastic Head Hammer** "Rubber/ Plastic head"

Applicable hammers: Gel Grip Hammer No.76-10, Plastic Head Hammer No.70-1

| VESSEL | Telefori algebra algebra |        |            |                    |     |           |         | •             |               |
|--------|--------------------------|--------|------------|--------------------|-----|-----------|---------|---------------|---------------|
|        | Model No.                | Size   | Length(mm) | He<br>Diameter(mm) |     | Weight(g) | EDP No. | Inner<br>Ctn. | Outer<br>Ctn. |
|        | 77-10                    | 1      | 315        | 32                 | 120 | 430       | 142091  | 6             | 60            |
|        | Handles are not          | separa | tely sold. |                    |     |           |         |               |               |

Rubber Head Model No. Contents Card size(mm) EDP No. Inner Ctn. Outer Ctn. Replacement Blister 077110 1" x 2pcs 170x60x35 242021 5 Head Box 77-10H 1' 130x155x35 142121 20 400 Applicable hammers: Gel Grip Hammer No.77-10 (N.B. Not applicable for Plastic Head Hammer No.70-1)