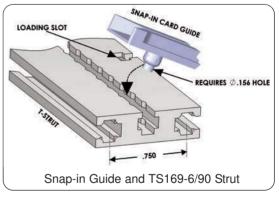

## **Card Guides**

SNAP-IN CARD GUIDE

B

SCREW-IN CARD GUIDE

A

High quality card guides feature tapered slots for easy insertion. Snap-in nylon models provide easy installation and removal without tools, and can be positioned at 0.25" increments (64 0.156" holes on 0.250" centers) when used with Vector-Pak T-struts (TS169-6/90). Screw-mounted models (installation hardware included) are available in metal or plastic and provide variable positioning along entire length of strut. Holes for mounting guides to struts are based on center-to-center multiples of 0.75". All materials are flame retardant.