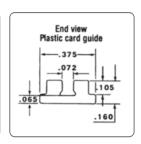

## **Card Guides**

SNAP-IN CARD GUIDE

B

SCREW-IN CARD GUIDE

A

High quality card guides feature tapered slots for easy insertion. Snap-in nylon models provide easy installation and removal without tools, and can be positioned at 0.25" increments (64 0.156" holes on 0.250" centers) when used with Vector-Pak T-struts (TS169-6/90). Screw-mounted models (installation hardware included) are available in metal or plastic and provide variable positioning along entire length of strut. Holes for mounting guides to struts are based on center-to-center multiples of 0.75". All materials are flame retardant.