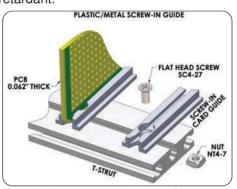

Packages of 12 ea. Screw down types include installation hardware and are available in custom lengths on request.

Metal or plastic screw down card guides attach with SC4-27/25 flat head screw and NT4-7PA square nut