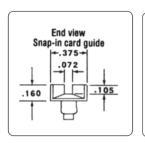

## **Card Guides**

SNAP-IN CARD GUIDE

B

SCREW-IN CARD GUIDE

A

High quality card guides feature tapered slots for easy insertion. Snap-in nylon models provide easy installation and removal without tools, and can be positioned at 0.25" increments (64 0.156" holes on 0.250" centers) when used with Vector-Pak T-struts (TS169-6/90). Screw-mounted models (installation hardware included) are available in metal or plastic and provide variable positioning along entire length of strut. Holes for mounting guides to struts are based on center-to-center multiples of 0.75". All materials are flame retardant.