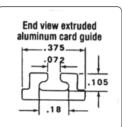

## **Card Guides**

SNAP-IN CARD GUIDE

B

SCREW-IN CARD GUIDE

A

High quality card guides feature tapered slots for easy insertion. Snap-in nylon models provide easy installation and removal without tools, and can be positioned at 0.25" increments (64 0.156" holes on 0.250" centers) when used with Vector-Pak T-struts (TS169-6/90). Screw-mounted models (installation hardware included) are available in metal or plastic and provide variable positioning along entire length of strut. Holes for mounting guides to struts are based on center-to-center multiples of 0.75". All materials are flame retardant.