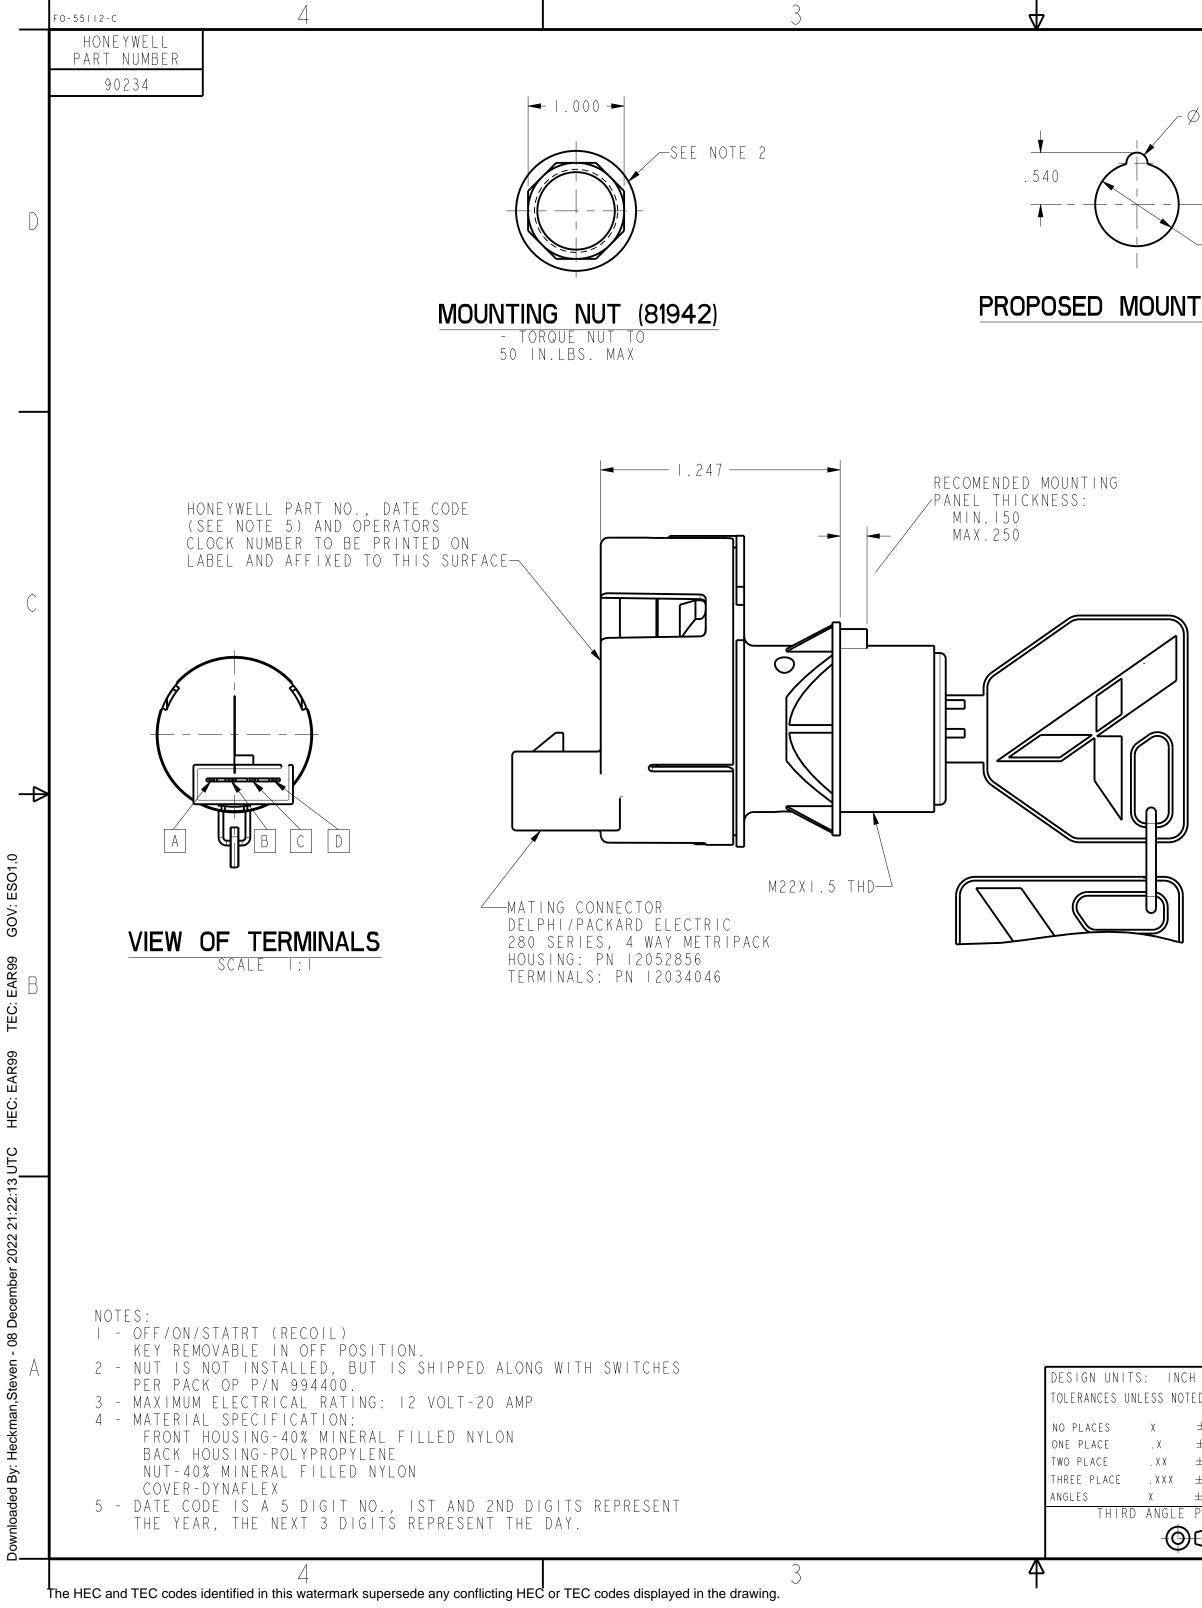

| Ø.220                     | REV DOCUMENT CH<br>A 0066506 MBH                                                                                                                                                                                                                                                                                                                                                                                                                                                                                                                                                                                                                                                                                                                                                                                                                                                                                                                                                                                                                                                                                                                                                                                                                                                                                                                                                                                                                                                                                                                                                                                                                                                                                                                                                                                                                                                                                                                                                                                                                                                                                                                                                                                                                                                                                                                                                                                                                                                                                                                                                                                                                                                                                                                                 | ANGED BY CHECK<br>2IJUNIO CMH |
|---------------------------|------------------------------------------------------------------------------------------------------------------------------------------------------------------------------------------------------------------------------------------------------------------------------------------------------------------------------------------------------------------------------------------------------------------------------------------------------------------------------------------------------------------------------------------------------------------------------------------------------------------------------------------------------------------------------------------------------------------------------------------------------------------------------------------------------------------------------------------------------------------------------------------------------------------------------------------------------------------------------------------------------------------------------------------------------------------------------------------------------------------------------------------------------------------------------------------------------------------------------------------------------------------------------------------------------------------------------------------------------------------------------------------------------------------------------------------------------------------------------------------------------------------------------------------------------------------------------------------------------------------------------------------------------------------------------------------------------------------------------------------------------------------------------------------------------------------------------------------------------------------------------------------------------------------------------------------------------------------------------------------------------------------------------------------------------------------------------------------------------------------------------------------------------------------------------------------------------------------------------------------------------------------------------------------------------------------------------------------------------------------------------------------------------------------------------------------------------------------------------------------------------------------------------------------------------------------------------------------------------------------------------------------------------------------------------------------------------------------------------------------------------------------|-------------------------------|
| <br>∕Ø:880<br>ITING HO    | DLE                                                                                                                                                                                                                                                                                                                                                                                                                                                                                                                                                                                                                                                                                                                                                                                                                                                                                                                                                                                                                                                                                                                                                                                                                                                                                                                                                                                                                                                                                                                                                                                                                                                                                                                                                                                                                                                                                                                                                                                                                                                                                                                                                                                                                                                                                                                                                                                                                                                                                                                                                                                                                                                                                                                                                              | D                             |
|                           |                                                                                                                                                                                                                                                                                                                                                                                                                                                                                                                                                                                                                                                                                                                                                                                                                                                                                                                                                                                                                                                                                                                                                                                                                                                                                                                                                                                                                                                                                                                                                                                                                                                                                                                                                                                                                                                                                                                                                                                                                                                                                                                                                                                                                                                                                                                                                                                                                                                                                                                                                                                                                                                                                                                                                                  |                               |
|                           | $(\emptyset   .6)$                                                                                                                                                                                                                                                                                                                                                                                                                                                                                                                                                                                                                                                                                                                                                                                                                                                                                                                                                                                                                                                                                                                                                                                                                                                                                                                                                                                                                                                                                                                                                                                                                                                                                                                                                                                                                                                                                                                                                                                                                                                                                                                                                                                                                                                                                                                                                                                                                                                                                                                                                                                                                                                                                                                                               | START<br>B&C<br>A&D<br>C      |
|                           |                                                                                                                                                                                                                                                                                                                                                                                                                                                                                                                                                                                                                                                                                                                                                                                                                                                                                                                                                                                                                                                                                                                                                                                                                                                                                                                                                                                                                                                                                                                                                                                                                                                                                                                                                                                                                                                                                                                                                                                                                                                                                                                                                                                                                                                                                                                                                                                                                                                                                                                                                                                                                                                                                                                                                                  | ∕                             |
|                           | FRONT VIEW                                                                                                                                                                                                                                                                                                                                                                                                                                                                                                                                                                                                                                                                                                                                                                                                                                                                                                                                                                                                                                                                                                                                                                                                                                                                                                                                                                                                                                                                                                                                                                                                                                                                                                                                                                                                                                                                                                                                                                                                                                                                                                                                                                                                                                                                                                                                                                                                                                                                                                                                                                                                                                                                                                                                                       | В                             |
|                           |                                                                                                                                                                                                                                                                                                                                                                                                                                                                                                                                                                                                                                                                                                                                                                                                                                                                                                                                                                                                                                                                                                                                                                                                                                                                                                                                                                                                                                                                                                                                                                                                                                                                                                                                                                                                                                                                                                                                                                                                                                                                                                                                                                                                                                                                                                                                                                                                                                                                                                                                                                                                                                                                                                                                                                  |                               |
|                           |                                                                                                                                                                                                                                                                                                                                                                                                                                                                                                                                                                                                                                                                                                                                                                                                                                                                                                                                                                                                                                                                                                                                                                                                                                                                                                                                                                                                                                                                                                                                                                                                                                                                                                                                                                                                                                                                                                                                                                                                                                                                                                                                                                                                                                                                                                                                                                                                                                                                                                                                                                                                                                                                                                                                                                  | /IER PRINT                    |
| CH<br>TED:<br>            | DRAWN XC 2IJUNIO<br>CHECK XC 2IJUNIO<br>400 THIS DRAWING COVERS A PROPRIETARY ITEM<br>AND IS THE PROPERTY OF HONEYWELL TITLE                                                                                                                                                                                                                                                                                                                                                                                                                                                                                                                                                                                                                                                                                                                                                                                                                                                                                                                                                                                                                                                                                                                                                                                                                                                                                                                                                                                                                                                                                                                                                                                                                                                                                                                                                                                                                                                                                                                                                                                                                                                                                                                                                                                                                                                                                                                                                                                                                                                                                                                                                                                                                                     |                               |
| ±<br>±<br>±<br>PROJECTION | .010<br>.005<br>INTERPRET PER ASME Y14.5M-1994<br>OTHER HONEYWELL ENGINEERING<br>STANDARDS MAY APPLY<br>.010<br>INTERPRET PER ASME Y14.5M-1994<br>OTHER HONEYWELL ENGINEERING<br>STANDARDS MAY APPLY<br>.010<br>INTER SWITCH ASS<br>(RECOIL STAF<br>SIZE TYPE CAGE_CODE DRAWING NAME<br>OTHER HONEYWELL ENGINEERING<br>STANDARDS MAY APPLY<br>.010<br>.010<br>.010<br>.010<br>.010<br>.010<br>.010<br>.010<br>.010<br>.010<br>.010<br>.010<br>.010<br>.010<br>.010<br>.010<br>.010<br>.010<br>.010<br>.010<br>.010<br>.010<br>.010<br>.010<br>.010<br>.010<br>.010<br>.010<br>.010<br>.010<br>.010<br>.010<br>.010<br>.010<br>.010<br>.010<br>.010<br>.010<br>.010<br>.010<br>.010<br>.010<br>.010<br>.010<br>.010<br>.010<br>.010<br>.010<br>.010<br>.010<br>.010<br>.010<br>.010<br>.010<br>.010<br>.010<br>.010<br>.010<br>.010<br>.010<br>.010<br>.010<br>.010<br>.010<br>.010<br>.010<br>.010<br>.010<br>.010<br>.010<br>.010<br>.010<br>.010<br>.010<br>.010<br>.010<br>.010<br>.010<br>.010<br>.010<br>.010<br>.010<br>.010<br>.010<br>.010<br>.010<br>.010<br>.010<br>.010<br>.010<br>.010<br>.010<br>.010<br>.010<br>.010<br>.010<br>.010<br>.010<br>.010<br>.010<br>.010<br>.010<br>.010<br>.010<br>.010<br>.010<br>.010<br>.010<br>.010<br>.010<br>.010<br>.010<br>.010<br>.010<br>.010<br>.010<br>.010<br>.010<br>.010<br>.010<br>.010<br>.010<br>.010<br>.010<br>.010<br>.010<br>.010<br>.010<br>.010<br>.010<br>.010<br>.010<br>.010<br>.010<br>.010<br>.010<br>.010<br>.010<br>.010<br>.010<br>.010<br>.010<br>.010<br>.010<br>.010<br>.010<br>.010<br>.010<br>.010<br>.010<br>.010<br>.010<br>.010<br>.010<br>.010<br>.010<br>.010<br>.010<br>.010<br>.010<br>.010<br>.010<br>.010<br>.010<br>.010<br>.010<br>.010<br>.010<br>.010<br>.010<br>.010<br>.010<br>.010<br>.010<br>.010<br>.010<br>.010<br>.010<br>.010<br>.010<br>.010<br>.010<br>.010<br>.010<br>.010<br>.010<br>.010<br>.010<br>.010<br>.010<br>.010<br>.010<br>.010<br>.010<br>.010<br>.010<br>.010<br>.010<br>.010<br>.010<br>.010<br>.010<br>.010<br>.010<br>.010<br>.010<br>.010<br>.010<br>.010<br>.010<br>.010<br>.010<br>.010<br>.010<br>.010<br>.010<br>.010<br>.010<br>.010<br>.010<br>.010<br>.010<br>.010<br>.010<br>.010<br>.010<br>.010<br>.010<br>.010<br>.010<br>.010<br>.010<br>.010<br>.010<br>.010<br>.010<br>.010<br>.010<br>.010<br>.010<br>.010<br>.010<br>.010<br>.010<br>.010<br>.010<br>.010<br>.010<br>.010<br>.010<br>.010<br>.010<br>.010<br>.010<br>.010<br>.010<br>.010<br>.010<br>.010<br>.010<br>.010<br>.010<br>.010<br>.010<br>.010<br>.010<br>.010<br>.010<br>.010<br>.010<br>.010<br>.010<br>.010<br>.010<br>.010<br>.010<br>.010<br>.010<br>.010<br>.010<br>.010<br>.010<br>.010<br>.010<br>.010<br>.010<br>.010<br>.010<br>.010<br>.010<br>.0 |                               |
|                           | 2                                                                                                                                                                                                                                                                                                                                                                                                                                                                                                                                                                                                                                                                                                                                                                                                                                                                                                                                                                                                                                                                                                                                                                                                                                                                                                                                                                                                                                                                                                                                                                                                                                                                                                                                                                                                                                                                                                                                                                                                                                                                                                                                                                                                                                                                                                                                                                                                                                                                                                                                                                                                                                                                                                                                                                |                               |