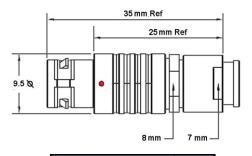

## PSG.0B.304.CLAD21Z

## PUSH-PULL PLUG, 4 PIN CONTACTS, SOLDER, 2.1 MM COLLET, STRAIN RELIEF NUT

| KEY SPECIFICATIONS   |              |
|----------------------|--------------|
| CONNECTOR SERIES     | PSG          |
| CONNECTOR SIZE       | ОВ           |
| CONNECTOR GENDER     | MALE         |
| CODING               | G            |
| LOCKING STYLE        | SELF LOCKING |
| ATTACHMENT METHOD    | SOLDER       |
| IP RATING            | IP 50        |
| COLLET SIZE          | 2.1 MM       |
| STANDARD MATE SERIES | FSG          |