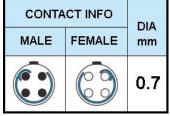

## PUSH-PULL PLUG, 4 PIN CONTACTS, SOLDER, 2.1 MM COLLET, STRAIN RELIEF NUT

| KEY SPECIFICATIONS   |              |
|----------------------|--------------|
| CONNECTOR SERIES     | PSG          |
| CONNECTOR SIZE       | ОВ           |
| CONNECTOR GENDER     | MALE         |
| CODING               | G            |
| LOCKING STYLE        | SELF LOCKING |
| ATTACHMENT METHOD    | SOLDER       |
| IP RATING            | IP 50        |
| COLLET SIZE          | 2.1 MM       |
| STANDARD MATE SERIES | FSG          |