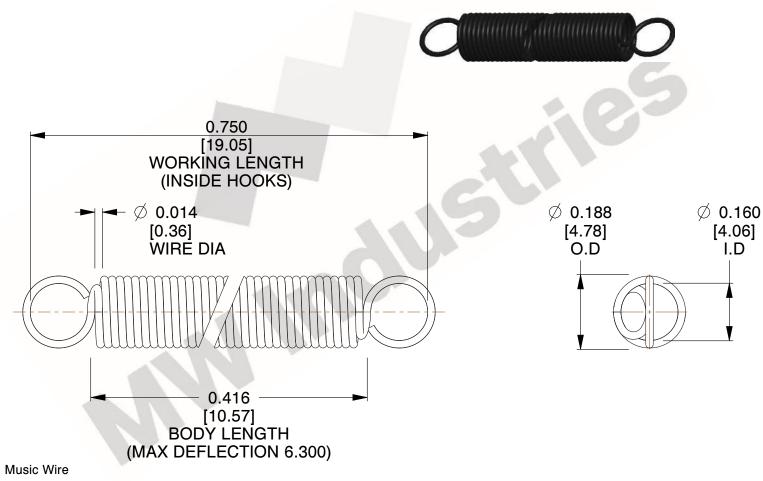

NOTES:

1. Material: Music Wire

2. Finish:

3. Sugg Max. Load: 0.550 (lbs) 4. Sugg Max. Deflection: 6.300 (in)

5. All Drawing Dimensions are in Inches [mm]

6. Coil Count

and is subject to change without notice. MW Industries makes no representations, warranties or guarantees as to the appropriateness, accuracy, completeness, or suitability for any purpose, of the file, information or specifications. You are solely responsible for the use of the file,