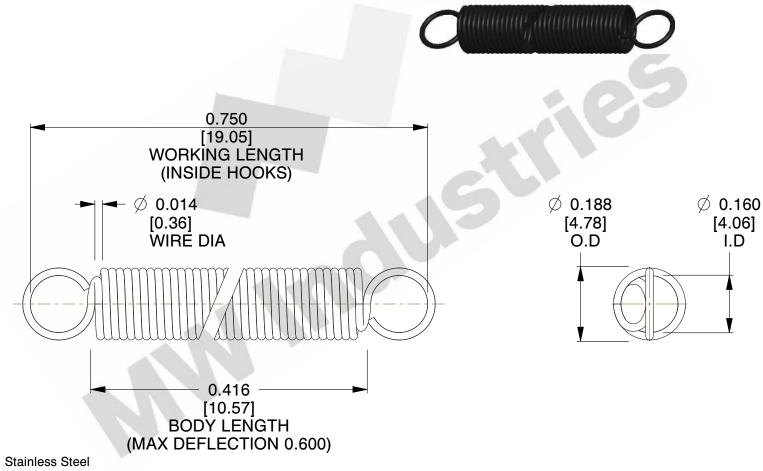

NOTES:

1. Material: Stainless Steel

2. Finish:

3. Sugg Max. Load: 0.550 (lbs) 4. Sugg Max. Deflection: 0.600 (in)

5. All Drawing Dimensions are in Inches [mm]

6. ("The coil count, body length, and end position is for reference only")