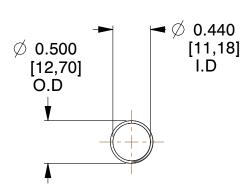

## **NOTES:**

1. Material : Music Wire 2. Finish : Glod Irridite

3. Ends: Closed and Ground

4. Total Coils: 10.000

Sugg. Max. Deflection: 1.200 (in)
 Sugg. Max. Load: 2.300 (lbs)

7. All Drawing Dimensions are in Inches [mm]