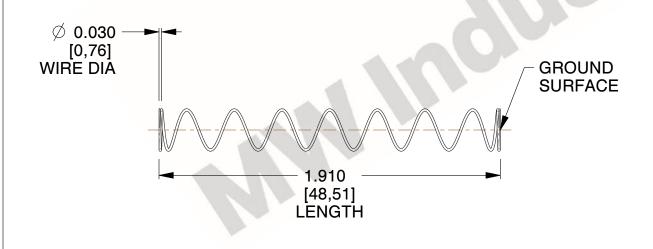

## **NOTES:**

1. Material : Music Wire 2. Finish : Glod Irridite

3. Ends: Closed and Ground

4. Total Coils: 10.000

Sugg. Max. Deflection: 1.200 (in)
 Sugg. Max. Load: 2.300 (lbs)

7. All Drawing Dimensions are in Inches [mm]