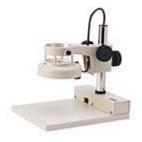

## Item # Stand PFM, Stand Type PFM with Focus Mount and Built in Fluorescent Light

New for 2010:-

Flourescent light with built in intensity control

larger image

<u>Features</u> · <u>Specifications</u>

## **Features**

- Large stage to accommodate a variety of parts:
- 220 mm (8.66") x 284 mm (11.18")
- Built-in 9 watt low temperature fluorescent light in focus mount
- Length of Post: 250 mm (9.84")

| Specifications |                                  |
|----------------|----------------------------------|
| Stand Base     | 220 x 284 mm                     |
| Diameter       | 74 mm                            |
| Used for       | SPZ-50 and SPZT-50 Series Bodies |
| Weight         | 10 lb                            |