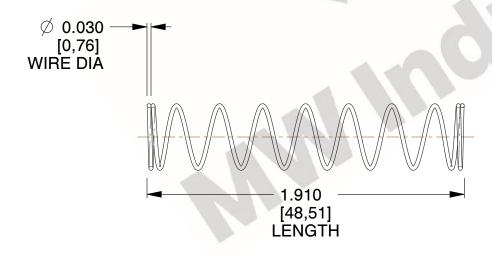

## **NOTES:**

1. Material : Spring Steel 2. Finish : Glod Irridite

3. Ends: Closed

4. Total Coils: 10.000

Sugg. Max. Deflection: 1.200 (in)
Sugg. Max. Load: 2.300 (lbs)

7. All Drawing Dimensions are in Inches [mm]