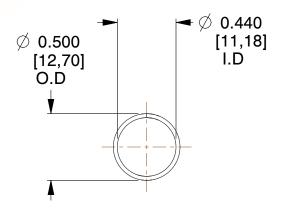

## **NOTES:**

1. Material : Spring Steel 2. Finish : Glod Irridite

3. Ends: Closed

4. Total Coils: 10.000

Sugg. Max. Deflection: 1.200 (in)
Sugg. Max. Load: 2.300 (lbs)

7. All Drawing Dimensions are in Inches [mm]