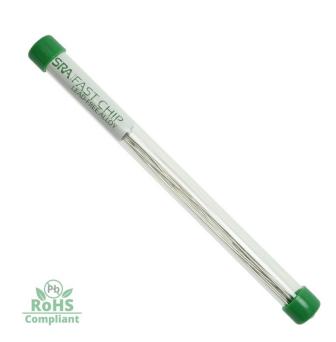

## **Product Description**

SRA Fast Chip is a quick and inexpensive way to remove SMD components from a PCB without a hot air station, using only your soldering iron.

### Key Features

- Uses the same lead-free alloy as the leading brand but is sold at a lower cost
- Supplied in convenient 6.5" length pieces with Instructions
- Available in 4.5, 8, 16, and 32 feet
- Recommended for use with TF5000 tacky flux
- No shelf life!