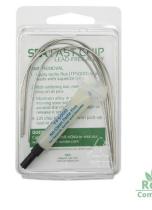

### **SMD Rework Kit**

• Try as part of our Kit that includes 2.7ft of our leadfree removal alloy and 2cc of TF5000 tacky flux.

#### SKU: SMDKIT