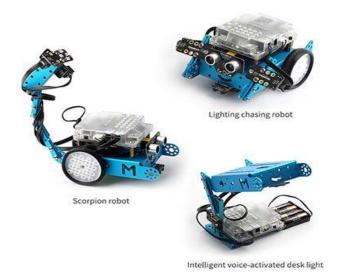

#### SKU 114090003

It is a 3-in-1 pack based on mBot. You can construct "lighting chasing robot", "Scorpion robot" and "Intelligent voice-activated desk light " with mBot and the components in this pack. Each one has infinite possibility.

#### mBot Add-on Pack Interactive Light & Sound

mBot Add-on Pack Interactive Light & Sound is a 3-in-1 pack based on mBot. You can construct "lighting chasing robot", "Scorpion robot" and "Intelligent voice-activated desk light " with mBot and the components in this pack. Each one has infinite possibility.

# The second stop: Scorpion robot

Clap your hands to stimulate its recognition to sound,

And recognize the color to enhance reaction capability.

Enjoy the integration of light and sound on mBot.

### The third stop: Intelligent desk light

Children are always curious.

They imitate others and try new things around them.

Change mBot into their own desk light.

Touch it, and make sound to control the light.