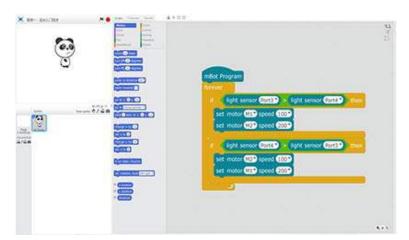

#### **Graphical Programming**

When add-on pack meets graphical programming...

Vitalize your mBot through programming, just like building blocks!

| <b>Specifications</b>                   |                                            |  |
|-----------------------------------------|--------------------------------------------|--|
| Product Name                            | mBot Add-on Pack Interactive Light & Sound |  |
| Category                                | Add-on Pack                                |  |
| Weight                                  | 8.82 oz                                    |  |
| Package Dimension (Height×Width×Length) | 3.94 x 2.36 x 5.90 inch                    |  |