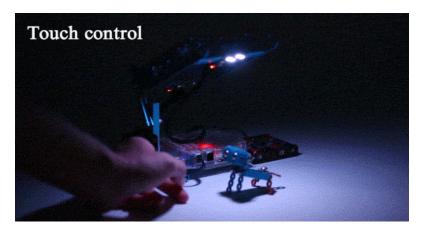

### The third stop: Intelligent desk light

Children are always curious.

They imitate others and try new things around them.

Change mBot into their own desk light.

Touch it, and make sound to control the light.