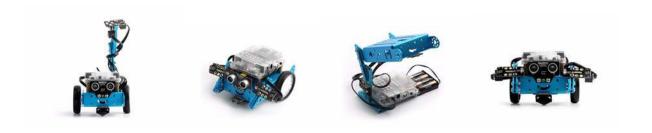

#### SKU 114090003

It is a 3-in-1 pack based on mBot. You can construct "lighting chasing robot", "Scorpion robot" and "Intelligent voice-activated desk light " with mBot and the components in this pack. Each one has infinite possibility.

#### mBot Add-on Pack Interactive Light & Sound

mBot Add-on Pack Interactive Light & Sound is a 3-in-1 pack based on mBot. You can construct "lighting chasing robot", "Scorpion robot" and "Intelligent voice-activated desk light " with mBot and the components in this pack. Each one has infinite possibility.