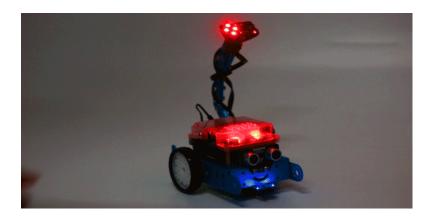

# The second stop: Scorpion robot

Clap your hands to stimulate its recognition to sound,

And recognize the color to enhance reaction capability.

Enjoy the integration of light and sound on mBot.