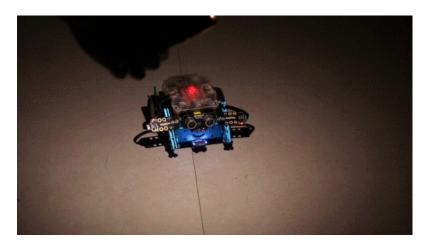

# The first stop: Light chasing robot

We feel the light with our eyes.

Do you know that mBot also has eyes?

Where there is light, there is it.