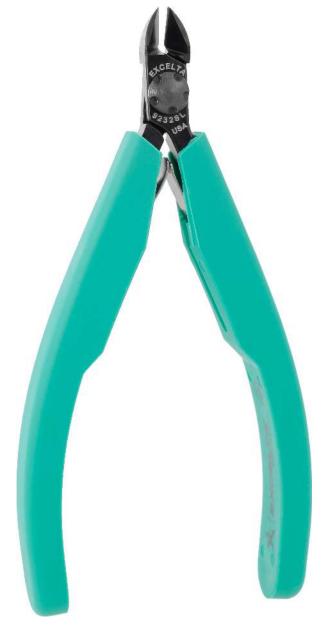

## **TECHNICAL DATA SHEET**

Part#: 9232SL

Cutters - Small Oval Head - Laser Flush - Slim Line High precision cutting where accessibility is critical.

The 9232SL five star Lazer Line® small oval laser flush cutter has a cutting capacity of .00" - .00" soft wire. It is made of carbon tool steel with induction hardened cutting blades to RHC 63-65. The CNC machining allows the joint surfaces to be perfect to allow for long life. The dual leaf springs provide smooth action. It features molded ergonomic antimicrobial Anti-Static grips (10¹ºohms/sq surface resistivity).

Precision Level
 Material
 Surface Resistivity
 Shape
 Type of Cut

\*\*\*\*

 Carbon
 10<sup>10</sup> ohms/sq
 Round Head
 Lazer Flush

• Cutting Capacity .005 - .032" • Blade Angle 14.25°

Body WidthBody HeightOAL 4" (100mm)