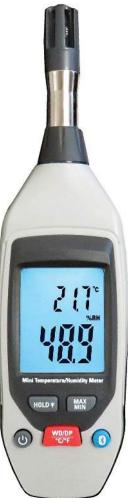

## **Bluetooth® Hygrometer**

## Wirelessly display, log, and transfer readings

Sper Scientific's Bluetooth<sup>®</sup> Hygrometer Meter is small, light, and simple to use. Displays humidity, wet bulb, dew point and air temperature in °C or °F on the meter's large 1-½" backlit display. Features minimum and maximum hold (peak) and data hold functions. The meter offers the convenience of Bluetooth<sup>®</sup> for wireless communication with free iOS app and coming soon to Android smart phone. Results can also be remotely viewed on your smartphone in real time, saved and exported. This enables the meter to be used as a remote wireless

probe and as a datalogger. Comes ready to use with tripod screw, instructions and a 9V battery. N.I.S.T. traceable certificate of compliance available.

new

| A1 💌 : X 🗸 $f_{x}$ FileName |                |          |          |        |         |        |        |  |  |
|-----------------------------|----------------|----------|----------|--------|---------|--------|--------|--|--|
|                             | А              | в        | с        | D      | E       | F      | G      |  |  |
| 1                           | FileName       | Unit     | Max      | Min    | Avg     | Note   |        |  |  |
| 2                           | 7/7/2020 12:15 |          | 59       | 45.2   | 50.7286 |        |        |  |  |
| 3                           |                | 50       | 50       | 50     |         |        |        |  |  |
| 4                           |                |          |          |        |         |        |        |  |  |
| 5                           | Sample         | Date     | Time     | Unit() | Unit()  | Unit() | Unit() |  |  |
| 6                           | 1              | 7/7/2020 | 12:15:30 | 55.4   | 50-100  |        |        |  |  |
| 7                           | 2              | 7/7/2020 | 12:15:31 | 48.3   | 50-100  |        |        |  |  |
| 8                           | 3              | 7/7/2020 | 12:15:32 | 46     | 50-100  |        |        |  |  |
| 9                           | 4              | 7/7/2020 | 12:15:33 | 45.2   | 50-100  |        |        |  |  |
| 10                          | 5              | 7/7/2020 | 12:15:34 | 45.5   | 50-100  |        |        |  |  |
| 11                          | 6              | 7/7/2020 | 12:15:35 | 59     | 50-100  |        |        |  |  |
| 12                          | 7              | 7/7/2020 | 12:15:36 | 55.7   | 50-100  |        |        |  |  |