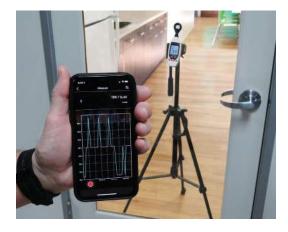

## Wirelessly display, log, and transfer readings

Sper Scientific's Bluetooth<sup>®</sup> Hygrometer Meter is small, light, and simple to use. Displays humidity, wet bulb, dew point and air temperature in °C or °F on the meter's large 1-½" backlit display. Features minimum and maximum hold (peak) and data hold functions. The meter offers the convenience of Bluetooth<sup>®</sup> for wireless communication with free iOS app and coming soon to Android smart phone. Results can also be remotely viewed on your smartphone in real time, saved and exported. This enables the meter to be used as a remote wireless

probe and as a datalogger. Comes ready to use with tripod screw, instructions and a 9V battery. N.I.S.T. traceable certificate of compliance available.

new

| A1 💌 : X 🗸 $f_{x}$ FileName |                |          |          |        |         |        |        |  |  |
|-----------------------------|----------------|----------|----------|--------|---------|--------|--------|--|--|
|                             | А              | в        | с        | D      | E       | F      | G      |  |  |
| 1                           | FileName       | Unit     | Max      | Min    | Avg     | Note   |        |  |  |
| 2                           | 7/7/2020 12:15 |          | 59       | 45.2   | 50.7286 |        |        |  |  |
| 3                           |                | 50       | 50       | 50     |         |        |        |  |  |
| 4                           |                |          |          |        |         |        |        |  |  |
| 5                           | Sample         | Date     | Time     | Unit() | Unit()  | Unit() | Unit() |  |  |
| 6                           | 1              | 7/7/2020 | 12:15:30 | 55.4   | 50-100  |        |        |  |  |
| 7                           | 2              | 7/7/2020 | 12:15:31 | 48.3   | 50-100  |        |        |  |  |
| 8                           | 3              | 7/7/2020 | 12:15:32 | 46     | 50-100  |        |        |  |  |
| 9                           | 4              | 7/7/2020 | 12:15:33 | 45.2   | 50-100  |        |        |  |  |
| 10                          | 5              | 7/7/2020 | 12:15:34 | 45.5   | 50-100  |        |        |  |  |
| 11                          | 6              | 7/7/2020 | 12:15:35 | 59     | 50-100  |        |        |  |  |
| 12                          | 7              | 7/7/2020 | 12:15:36 | 55.7   | 50-100  |        |        |  |  |